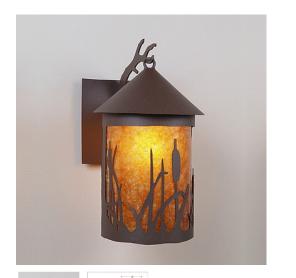

## **Cascade Lantern Sconce Mica Large - Cattails**

Outdoor Wall Light Log Cabin Style

## 

The Cascade Lantern Sconce Large - Cattails features a steel branch holding up a 8 inch round cylinder with a cone top and a shade diffuser choice of color between Almond or Amber mica. Our exclusive cattails metal art is on the front and solid bands are on either side of the cylinder. Attaches to wall with a 4.5 inch square pan. Hardwire only. Suitable for interior and exterior locations. This rustic wall light is ideal for bringing rustic lighting to any log home, cabin or northwood-themed room.

Pictured in Finish #27-Rustic Brown with Amber Mica Shade.

Note: This fixture will accept a screw-in type LED bulb of equivalent wattage output.