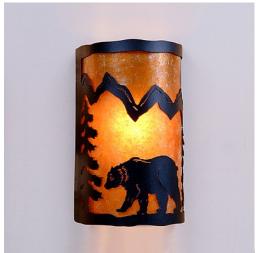

## Cascade Exterior Sconce - Mountain Bear

Outdoor Wall Light Lake Cabin Style

Product No.: M51825

Price: \$302.00

**Shade Choices:** 

## DESCRIPTION

The Cascade Exterior Sconce - Bear features twin lightbulbs, one pointing down and one pointing up, and surrounded by a 10 inch tall frost glass cylinder behind the mica and a 5 x 9 inch backplate, which can be mounted directly to an exterior wall or attached to a square wooden block. This fixture is offered with a shade diffuser choice of either Almond or Amber mica. UL approved for wet locations. Hardwire only. This is the exterior version of our very popular Cascade Sconce series M133 and is ideal for bringing rustic lighting to the exterior of any log home or cabin. Pictured in Finish #97-Black Iron with Amber Mica Shade.