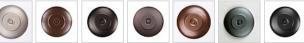

## Cascade Exterior Sconce - Mountain Bear

Outdoor Wall Light Lake Cabin Style

Product No.: M51825

Price: \$302.00

**Shade Choices:** 

## DESCRIPTION

The Cascade Exterior Sconce - Bear features twin lightbulbs, one pointing down and one pointing up, and surrounded by a 10 inch tall frost glass cylinder behind the mica and a 5 x 9 inch backplate, which can be mounted directly to an exterior wall or attached to a square wooden block. This fixture is offered with a shade diffuser choice of either Almond or Amber mica. UL approved for wet locations. Hardwire only. This is the exterior version of our very popular Cascade Sconce series M133 and is ideal for bringing rustic lighting to the exterior of any log home or cabin. Pictured in Finish #97-Black Iron with Amber Mica Shade.