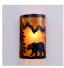

## Cascade Exterior Sconce - Mountain Bear

Outdoor Wall Light Lake Cabin Style

Product No.: M51825

Price: \$302.00

**Shade Choices:** 

## DESCRIPTION

The Cascade Exterior Sconce - Bear features twin lightbulbs, one pointing down and one pointing up, and surrounded by a 10 inch tall frost glass cylinder behind the mica and a 5 x 9 inch backplate, which can be mounted directly to an exterior wall or attached to a square wooden block. This fixture is offered with a shade diffuser choice of either Almond or Amber mica. UL approved for wet locations. Hardwire only. This is the exterior version of our very popular Cascade Sconce series M133 and is ideal for bringing rustic lighting to the exterior of any log home or cabin. Pictured in Finish #97-Black Iron with Amber Mica Shade.