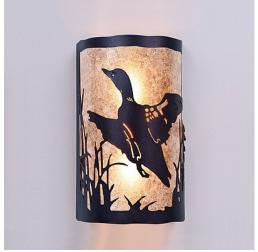

## Cascade Exterior Sconce - Loon

Outdoor Wall Light Cabin Style

Product No.: M51864

Price: \$282.00

**Shade Choices:** 

## DESCRIPTION

The Cascade Exterior Sconce - Loon features twin lightbulbs, one pointing down and one pointing up, and surrounded by a 10 inch tall frost glass cylinder behind the mica and a 5 x 9 inch backplate, which can be mounted directly to an exterior wall or attached to a square wooden block. This fixture is offered with a shade diffuser choice of either Almond or Amber mica. UL approved for wet locations. Hardwire only. This is the exterior version of our very popular Cascade Sconce series M133 and is ideal for bringing rustic lighting to the exterior of any log home or cabin.

Pictured in Finish #97-Black Iron with Almond Mica Shade.

Note: This fixture will accept a screw-in type LED bulb of equivalent wattage output.