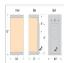

## **SPECIFICATIONS**

DIMENSIONS (in.) 12h x 8.5w x 6e x 5tm

**LAMPING** Takes 2 - Type B11 (torpedo style) bulb - 60W max.

WEIGHT (lbs.) BACKPLATE SIZE (in.) 5 x 7

**UL LISTING** Wet+Damp+Dry Locations

ADD'L RATINGS None