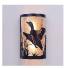

## DESCRIPTION

The Cascade Exterior Sconce - Loon features twin lightbulbs, one pointing down and one pointing up, and surrounded by a 10 inch tall frost glass cylinder behind the mica and a 5 x 9 inch backplate, which can be mounted directly to an exterior wall or attached to a square wooden block. This fixture is offered with a shade diffuser choice of either Almond or Amber mica. UL approved for wet locations. Hardwire only. This is the exterior version of our very popular Cascade Sconce series M133 and is ideal for bringing rustic lighting to the exterior of any log home or cabin.

Pictured in Finish #97-Black Iron with Almond Mica Shade.

Note: This fixture will accept a screw-in type LED bulb of equivalent wattage output.