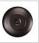

## DESCRIPTION

The Hudson Small Sconce - Spruce Cone features a three-dimensional cone with needles. It has a single lightfulb pointing down behind mica panels on three sides and a 5 inch square backplate, which can be mounted directly to an exterior wall or attached to a square wooden block. Diffuser material choice between Almond or Amber mica It is ADA compliant. Specify DP when order for the deep mounting pan option. UL approved for wet locations. Formerly known as the Sehome. This light will bring rustic lighting to the exterior of any log home or cabin.