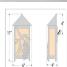

## **SPECIFICATIONS**

DIMENSIONS (in.) 11h x 6w x 4e x 7tm

**LAMPING** Takes 1 - Type B11 (torpedo style) bulb - 60W max.

WEIGHT (lbs.)

BACKPLATE SIZE (in.) 5 ROUND

**UL LISTING** Wet+Damp+Dry Locations

ADD'L RATINGS **ADA Compliant** 