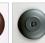

## DESCRIPTION

The Hudson Small Sconce - Spruce Cone features a three-dimensional cone with needles. It has a single lightfulb pointing down behind mica panels on three sides and a 5 inch square backplate, which can be mounted directly to an exterior wall or attached to a square wooden block. Diffuser material choice between Almond or Amber mica It is ADA compliant. Specify DP when order for the deep mounting pan option. UL approved for wet locations. Formerly known as the Sehome. This light will bring rustic lighting to the exterior of any log home or cabin.

Pictured in Finish #27-Rustic Brown with Almond Mica Shade.

Note: This fixture will accept a screw-in type LED bulb of equivalent wattage output.