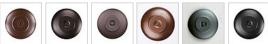

## **Hudson Sconce Small - Spruce Cone**

Outdoor Wall Light Lake Cabin Style

Product No.: M53140

Price: \$282.00

**Shade Choices:** 

## DESCRIPTION

The Hudson Small Sconce - Spruce Cone features a three-dimensional cone with needles. It has a single lightfulb pointing down behind mica panels on three sides and a 5 inch square backplate, which can be mounted directly to an exterior wall or attached to a square wooden block. Diffuser material choice between Almond or Amber mica It is ADA compliant. Specify DP when order for the deep mounting pan option. UL approved for wet locations. Formerly known as the Sehome. This light will bring rustic lighting to the exterior of any log home or cabin.