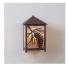

## **Hudson Sconce Small - Spruce Cone**

Outdoor Wall Light Lake Cabin Style

Product No.: M53140

Price: \$282.00

**Shade Choices:** 

## DESCRIPTION

The Hudson Small Sconce - Spruce Cone features a three-dimensional cone with needles. It has a single lightfulb pointing down behind mica panels on three sides and a 5 inch square backplate, which can be mounted directly to an exterior wall or attached to a square wooden block. Diffuser material choice between Almond or Amber mica It is ADA compliant. Specify DP when order for the deep mounting pan option. UL approved for wet locations. Formerly known as the Sehome. This light will bring rustic lighting to the exterior of any log home or cabin.

Pictured in Finish #27-Rustic Brown with Almond Mica Shade.

Note: This fixture will accept a screw-in type LED bulb of equivalent wattage output.