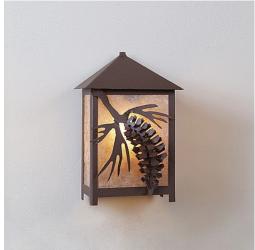

## **Hudson Sconce Small - Spruce Cone**

Outdoor Wall Light Lake Cabin Style

Product No.: M53140

Price: \$282.00

**Shade Choices:** 

## DESCRIPTION

The Hudson Small Sconce - Spruce Cone features a three-dimensional cone with needles. It has a single lightfulb pointing down behind mica panels on three sides and a 5 inch square backplate, which can be mounted directly to an exterior wall or attached to a square wooden block. Diffuser material choice between Almond or Amber mica It is ADA compliant. Specify DP when order for the deep mounting pan option. UL approved for wet locations. Formerly known as the Sehome. This light will bring rustic lighting to the exterior of any log home or cabin.

Pictured in Finish #27-Rustic Brown with Almond Mica Shade.

Note: This fixture will accept a screw-in type LED bulb of equivalent wattage output.