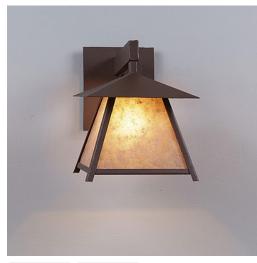

## Smoky Mountain Sconce Small - Rustic Plain

Outdoor Wall Light Lodge Style

Product No.: M53501 Price: \$382.00 Shade Choices: Sinish Choices: O O O O O O O O O O O O O O

## DESCRIPTION

The Smoky Mtn Sconce Small - Rustic Plain fixture is UL-rated for indoor and outdoor locations. Our exclusive mountain artwork is displayed on the lantern, which peeks out along the very top of each panel. The fixture has a steel frame, and comes with a diffuser material choice between Almond or Amber mica. The sconce is hardwire only, and attaches to the wall with a 4.5 inch square pan. This light will bring rustic character to any log home, cabin or northwood lodge-themed room.

Pictured in Finish #27-Rustic Brown with Almond Mica Shade.

Note: This fixture will accept a screw-in type LED bulb of equivalent wattage output.