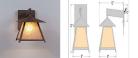

## **SPECIFICATIONS**

| DIMENSIONS (in.)          | 10.5h x 8w x 12e x 4tm                                         |
|---------------------------|----------------------------------------------------------------|
| LAMPING                   | Takes 1 - Type A21 (standard household style) bulb - 150W max. |
| WEIGHT (lbs.)             | 8                                                              |
| BACKPLATE SIZE (in.)      | 4.5 SQUARE                                                     |
| UL LISTING                | Wet+Damp+Dry Locations                                         |
| ADD'L RATINGS             | Energy Star Compliant                                          |
| INSTALLATION INSTRUCTIONS | OPEN INSTALLATION INSTRUCTION                                  |