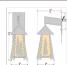

## **SPECIFICATIONS**

DIMENSIONS (in.) 10.5h x 8w x 12e x 4tm

Takes 1 - Type A21 (standard household style) bulb - 150W max. **LAMPING** 

WEIGHT (lbs.)

BACKPLATE SIZE (in.) 4.5 SQUARE

**UL LISTING** Wet+Damp+Dry Locations ADD'L RATINGS **Energy Star Compliant** 