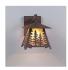

## **Smoky Mountain Sconce Small - Spruce Tree**

Outdoor Wall Light Rustic Style

Product No.: M53514

Price: \$382.00

**Shade Choices:** 

## DESCRIPTION

The Smoky Mtn Sconce Small - Spruce fixture is UL-rated for indoor and outdoor locations. A single spruce tree image is displayed on each side panel, with a double spruce tree image on the front panels. The fixture has a steel frame, and comes with a diffuser material choice between Almond or Amber mica. The sconce is hardwire only, and attaches to the wall with a 4.5 inch square pan. This light will bring rustic character to any log home, cabin or northwood lodge-themed room.

Pictured in Finish #27-Rustic Brown with Almond Mica Shade.

Note: This fixture will accept a screw-in type LED bulb of equivalent wattage output.