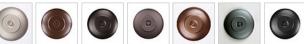

## **Smoky Mountain Sconce Small - Spruce Tree**

Outdoor Wall Light Rustic Style

Product No.: M53514

Price: \$382.00

**Shade Choices:** 

## DESCRIPTION

The Smoky Mtn Sconce Small - Spruce fixture is UL-rated for indoor and outdoor locations. A single spruce tree image is displayed on each side panel, with a double spruce tree image on the front panels. The fixture has a steel frame, and comes with a diffuser material choice between Almond or Amber mica. The sconce is hardwire only, and attaches to the wall with a 4.5 inch square pan. This light will bring rustic character to any log home, cabin or northwood lodge-themed room.