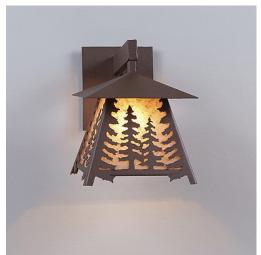

## **Smoky Mountain Sconce Small - Spruce Tree**

Outdoor Wall Light Rustic Style

Product No.: M53514

Price: \$382.00

**Shade Choices:** 

## DESCRIPTION

The Smoky Mtn Sconce Small - Spruce fixture is UL-rated for indoor and outdoor locations. A single spruce tree image is displayed on each side panel, with a double spruce tree image on the front panels. The fixture has a steel frame, and comes with a diffuser material choice between Almond or Amber mica. The sconce is hardwire only, and attaches to the wall with a 4.5 inch square pan. This light will bring rustic character to any log home, cabin or northwood lodge-themed room.

Pictured in Finish #27-Rustic Brown with Almond Mica Shade.

Note: This fixture will accept a screw-in type LED bulb of equivalent wattage output.