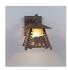

## **Smoky Mountain Sconce Small - Mountain Bear**

Outdoor Wall Light Farmhouse Style

Product No.: M53525

Price: \$404.00

**Shade Choices:** 

## DESCRIPTION

The Smoky Mtn Sconce Small - Bear fixture is UL-rated for indoor and outdoor locations. A bear image is displayed on the two front panels, along with a single spruce tree on the side panels. The fixture has a steel frame, and comes with a diffuser material choice between Almond or Amber mica. The sconce is hardwire only, and attaches to the wall with a 4.5 inch square pan. This light will bring rustic character to any log home, cabin or northwood lodge-themed room.

Pictured in Finish #27-Rustic Brown with Almond Mica Shade.

Note: This fixture will accept a screw-in type LED bulb of equivalent wattage output.