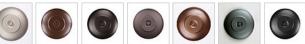

## **Smoky Mountain Sconce Small - Mountain Bear**

Outdoor Wall Light Farmhouse Style

Product No.: M53525

Price: \$404.00

**Shade Choices:** 

## DESCRIPTION

The Smoky Mtn Sconce Small - Bear fixture is UL-rated for indoor and outdoor locations. A bear image is displayed on the two front panels, along with a single spruce tree on the side panels. The fixture has a steel frame, and comes with a diffuser material choice between Almond or Amber mica. The sconce is hardwire only, and attaches to the wall with a 4.5 inch square pan. This light will bring rustic character to any log home, cabin or northwood lodge-themed room.

Pictured in Finish #27-Rustic Brown with Almond Mica Shade.

Note: This fixture will accept a screw-in type LED bulb of equivalent wattage output.