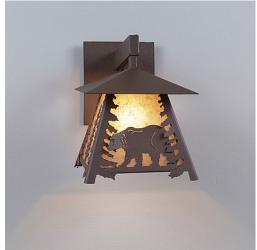

## **Smoky Mountain Sconce Small - Mountain Bear**

Outdoor Wall Light Farmhouse Style

Product No.: M53525

Price: \$404.00

**Shade Choices:** 

## DESCRIPTION

The Smoky Mtn Sconce Small - Bear fixture is UL-rated for indoor and outdoor locations. A bear image is displayed on the two front panels, along with a single spruce tree on the side panels. The fixture has a steel frame, and comes with a diffuser material choice between Almond or Amber mica. The sconce is hardwire only, and attaches to the wall with a 4.5 inch square pan. This light will bring rustic character to any log home, cabin or northwood lodge-themed room.

Pictured in Finish #27-Rustic Brown with Almond Mica Shade.

Note: This fixture will accept a screw-in type LED bulb of equivalent wattage output.