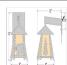

## **SPECIFICATIONS**

10.5h x 8w x 12e x 4tm DIMENSIONS (in.)

Takes 1 - Type A21 (standard household style) bulb - 150W max. **LAMPING** 

WEIGHT (lbs.)

BACKPLATE SIZE (in.) 4.5 SQUARE

**UL LISTING** Wet+Damp+Dry Locations ADD'L RATINGS **Energy Star Compliant** 