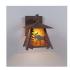

## **Smoky Mountain Sconce Small - Mountain Moose**

Outdoor Wall Light Cabin Style

Product No.: M53527

Price: \$404.00

**Shade Choices:** 

## DESCRIPTION

The Smoky Mtn Sconce Small - Moose fixture is UL-rated for indoor and outdoor locations. A moose image is displayed on the two front panels, along with a single spruce tree on the side panels. The fixture has a steel frame, and comes with a diffuser material choice between Almond or Amber mica. The sconce is hardwire only, and attaches to the wall with a 4.5 inch square pan. This light will bring rustic character to any log home, cabin or northwood lodge-themed room.

Pictured in Finish #27-Rustic Brown with Amber Mica Shade.

Note: This fixture will accept a screw-in type LED bulb of equivalent wattage output.