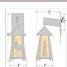

## **SPECIFICATIONS**

10.5h x 8w x 12e x 4tm DIMENSIONS (in.)

Takes 1 - Type A21 (standard household style) bulb - 150W max. **LAMPING** 

WEIGHT (lbs.)

BACKPLATE SIZE (in.) 4.5 SQUARE

**UL LISTING** Wet+Damp+Dry Locations ADD'L RATINGS **Energy Star Compliant** 