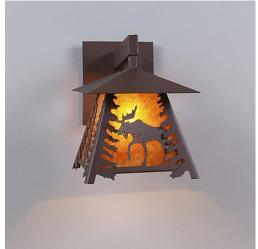

## **Smoky Mountain Sconce Small - Mountain Moose**

Outdoor Wall Light Cabin Style

Product No.: M53527

Price: \$404.00

**Shade Choices:** 

## DESCRIPTION

The Smoky Mtn Sconce Small - Moose fixture is UL-rated for indoor and outdoor locations. A moose image is displayed on the two front panels, along with a single spruce tree on the side panels. The fixture has a steel frame, and comes with a diffuser material choice between Almond or Amber mica. The sconce is hardwire only, and attaches to the wall with a 4.5 inch square pan. This light will bring rustic character to any log home, cabin or northwood lodge-themed room.

Pictured in Finish #27-Rustic Brown with Amber Mica Shade.

Note: This fixture will accept a screw-in type LED bulb of equivalent wattage output.