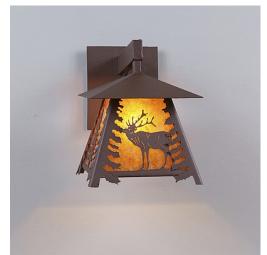

## **Smoky Mountain Sconce Small - Mountain Elk**

Outdoor Wall Light Mountain Cabin Style

Product No.: M53533

Price: \$382.00

**Shade Choices:** 

## DESCRIPTION

The Smoky Mtn Sconce Small - Elk fixture is UL-rated for indoor and outdoor locations. An elk image is displayed on the two front panels, along with a single spruce tree on the side panels. The fixture has a steel frame, and comes with a diffuser material choice between Almond or Amber mica. The sconce is hardwire only, and attaches to the wall with a 4.5 inch square pan. This light will bring rustic character to any log home, cabin or northwood lodge-themed room.

Pictured in Finish #27-Rustic Brown with Amber Mica Shade.

Note: This fixture will accept a screw-in type LED bulb of equivalent wattage output.