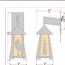

## **SPECIFICATIONS**

DIMENSIONS (in.) 10.5h x 8w x 12e x 4tm

Takes 1 - Type A21 (standard household style) bulb - 150W max. **LAMPING** 

WEIGHT (lbs.)

BACKPLATE SIZE (in.) 4.5 SQUARE

**UL LISTING** Wet+Damp+Dry Locations ADD'L RATINGS **Energy Star Compliant** 