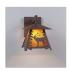

## **Smoky Mountain Sconce Small - Mountain Elk**

Outdoor Wall Light Mountain Cabin Style

Product No.: M53533

Price: \$382.00

**Shade Choices:** 

## DESCRIPTION

The Smoky Mtn Sconce Small - Elk fixture is UL-rated for indoor and outdoor locations. An elk image is displayed on the two front panels, along with a single spruce tree on the side panels. The fixture has a steel frame, and comes with a diffuser material choice between Almond or Amber mica. The sconce is hardwire only, and attaches to the wall with a 4.5 inch square pan. This light will bring rustic character to any log home, cabin or northwood lodge-themed room.

Pictured in Finish #27-Rustic Brown with Amber Mica Shade.

Note: This fixture will accept a screw-in type LED bulb of equivalent wattage output.