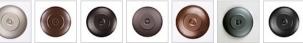

## **Smoky Mountain Sconce Small - Mountain Elk**

Outdoor Wall Light Mountain Cabin Style

Product No.: M53533

Price: \$382.00

**Shade Choices:** 

## DESCRIPTION

The Smoky Mtn Sconce Small - Elk fixture is UL-rated for indoor and outdoor locations. An elk image is displayed on the two front panels, along with a single spruce tree on the side panels. The fixture has a steel frame, and comes with a diffuser material choice between Almond or Amber mica. The sconce is hardwire only, and attaches to the wall with a 4.5 inch square pan. This light will bring rustic character to any log home, cabin or northwood lodge-themed room.