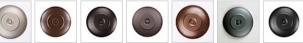

## **Smoky Mountain Sconce Large - Spruce Tree**

Outdoor Wall Light Mountain Cabin Style

Product No.: M53614

Price: \$408.00

**Shade Choices:** 

**Finish Choices:** 

## DESCRIPTION

The Smoky Mtn Sconce Large - Spruce fixture is UL-rated for indoor and outdoor locations. A single spruce tree image is displayed on each side panel, with a double spruce tree image on the front panels. The fixture has a steel frame, and comes with a diffuser material choice between Almond or Amber mica. The sconce is hardwire only, and attaches to the wall with a 4.5 inch square pan. This light will bring rustic character to any log home, cabin or northwood lodge-themed room.