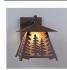

## **Smoky Mountain Sconce Large - Spruce Tree**

Outdoor Wall Light Mountain Cabin Style

Product No.: M53614

Price: \$408.00

**Shade Choices:** 

**Finish Choices:** 

## DESCRIPTION

The Smoky Mtn Sconce Large - Spruce fixture is UL-rated for indoor and outdoor locations. A single spruce tree image is displayed on each side panel, with a double spruce tree image on the front panels. The fixture has a steel frame, and comes with a diffuser material choice between Almond or Amber mica. The sconce is hardwire only, and attaches to the wall with a 4.5 inch square pan. This light will bring rustic character to any log home, cabin or northwood lodge-themed room.

Pictured in Finish #27-Rustic Brown with Almond Mica Shade.

Note: This fixture will accept a screw-in type LED bulb of equivalent wattage output.