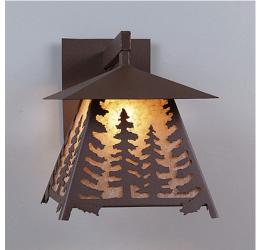

## **Smoky Mountain Sconce Large - Spruce Tree**

Outdoor Wall Light Mountain Cabin Style

Product No.: M53614

Price: \$408.00

**Shade Choices:** 

**Finish Choices:** 

## DESCRIPTION

The Smoky Mtn Sconce Large - Spruce fixture is UL-rated for indoor and outdoor locations. A single spruce tree image is displayed on each side panel, with a double spruce tree image on the front panels. The fixture has a steel frame, and comes with a diffuser material choice between Almond or Amber mica. The sconce is hardwire only, and attaches to the wall with a 4.5 inch square pan. This light will bring rustic character to any log home, cabin or northwood lodge-themed room.

Pictured in Finish #27-Rustic Brown with Almond Mica Shade.

Note: This fixture will accept a screw-in type LED bulb of equivalent wattage output.