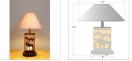

## DESCRIPTION

The Cascade Desk Lamp - Mtn Moose stands about 26 inches tall and features our exclusive moose metal art on the front and a spruce tree on the back of the lamp. Spruce trees are also on each side. It has a round base with a shade material choice between Almond or Amber mica. The upper socket also has a 3-way switch, so that you can have just the base lit, just the upper lamp lit, or both lit.Lampshade (Item #720-KR) is sold separately. This rustic lamp is one of our most popular styles and will bring rustic character to any log home, cabin or northwood lodge-themed room.

## **SPECIFICATIONS**

| DIMENSIONS (in.)          | 24h x 8w                                                                                                                 |
|---------------------------|--------------------------------------------------------------------------------------------------------------------------|
| LAMPING                   | Takes 1 - Type A21-3way (standard household style) bulb - 150W max. plus 1 - Type C (candelabra style) - 40W max. inside |
| WEIGHT (lbs.)             | 8                                                                                                                        |
| BACKPLATE SIZE (in.)      | 8 ROUND                                                                                                                  |
| UL LISTING                | Damp+Dry Locations                                                                                                       |
| ADD'L RATINGS             | None                                                                                                                     |
| INSTALLATION INSTRUCTIONS | OPEN INSTALLATION I                                                                                                      |