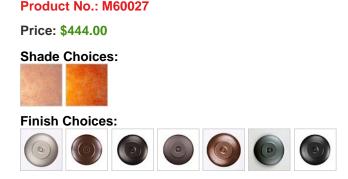

## DESCRIPTION

The Cascade Desk Lamp - Mtn Moose stands about 26 inches tall and features our exclusive moose metal art on the front and a spruce tree on the back of the lamp. Spruce trees are also on each side. It has a round base with a shade material choice between Almond or Amber mica. The upper socket also has a 3-way switch, so that you can have just the base lit, just the upper lamp lit, or both lit.Lampshade (Item #720-KR) is sold separately. This rustic lamp is one of our most popular styles and will bring rustic character to any log home, cabin or northwood lodge-themed room.

Pictured in Finish #27-Rustic Brown with Almond Mica Shade.

Note: This fixture will accept a screw-in type LED bulb of equivalent wattage output.

## **SPECIFICATIONS**

| DIMENSIONS (in.)          | 24h x 8w                                                                                                                 |
|---------------------------|--------------------------------------------------------------------------------------------------------------------------|
| LAMPING                   | Takes 1 - Type A21-3way (standard household style) bulb - 150W max. plus 1 - Type C (candelabra style) - 40W max. inside |
| WEIGHT (lbs.)             | 8                                                                                                                        |
| BACKPLATE SIZE (in.)      | 8 ROUND                                                                                                                  |
| UL LISTING                | Damp+Dry Locations                                                                                                       |
| ADD'L RATINGS             | None                                                                                                                     |
| INSTALLATION INSTRUCTIONS | OPEN INSTALLATION I                                                                                                      |