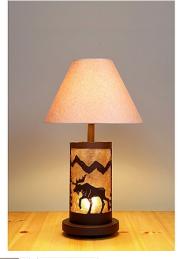

## Cascade Desk Lamp - Mountain Moose

Table Lamp Rustic Style

## DESCRIPTION

The Cascade Desk Lamp - Mtn Moose stands about 26 inches tall and features our exclusive moose metal art on the front and a spruce tree on the back of the lamp. Spruce trees are also on each side. It has a round base with a shade material choice between Almond or Amber mica. The upper socket also has a 3-way switch, so that you can have just the base lit, just the upper lamp lit, or both lit.Lampshade (Item #720-KR) is sold separately. This rustic lamp is one of our most popular styles and will bring rustic character to any log home, cabin or northwood lodge-themed room.

Pictured in Finish #27-Rustic Brown with Almond Mica Shade.

Note: This fixture will accept a screw-in type LED bulb of equivalent wattage output.