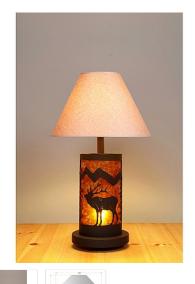

## Cascade Desk Lamp - Mountain Elk

Table Lamp Rustic Style

## DESCRIPTION

The Cascade Desk Lamp - Mtn Elk stands about 26 inches tall and features our exclusive elk metal art on the front and a spruce tree on the back of the lamp. Spruce trees are also on each side. It has a round base with a shade material choice between Almond or Amber mica. The upper socket also has a 3-way switch, so that you can have just the base lit, just the upper lamp lit, or both lit.Lampshade (Item #720-KR) is sold separately. This rustic lamp is one of our most popular styles and will bring rustic character to any log home, cabin or northwood lodge-themed room.

Product No.: M60033

Pictured in Finish #27-Rustic Brown with Amber Mica Shade.

Note: This fixture will accept a screw-in type LED bulb of equivalent wattage output.