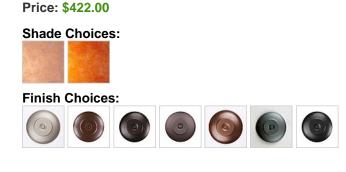

## DESCRIPTION

The Cascade Desk Lamp - Mtn Elk stands about 26 inches tall and features our exclusive elk metal art on the front and a spruce tree on the back of the lamp. Spruce trees are also on each side. It has a round base with a shade material choice between Almond or Amber mica. The upper socket also has a 3-way switch, so that you can have just the base lit, just the upper lamp lit, or both lit.Lampshade (Item #720-KR) is sold separately. This rustic lamp is one of our most popular styles and will bring rustic character to any log home, cabin or northwood lodge-themed room.

Product No.: M60033

Pictured in Finish #27-Rustic Brown with Amber Mica Shade.

Note: This fixture will accept a screw-in type LED bulb of equivalent wattage output.