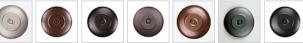

## Cascade Table Lamp - Spruce Tree

Table Lamp Ski Cabin Style

Product No.: M60114

Price: \$518.00

**Shade Choices:** 

## DESCRIPTION

The Cascade Table Lamp - Spruce Tree stands about 29 inches tall and features a spruce tree on the front and back of the lamp and spruce trees on each side. It has a round base with a shade material choice between Almond or Amber mica. The upper socket also has a 3-way switch, so that you can have just the base lit, just the upper lamp lit, or both lit. Lampshade (Item #730-KR) is sold separately. This rustic table lamp is one of our most popular styles and will bring a rustic decorative touch to any log home, cabin or northwood lodge-themed room.