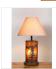

## Cascade Table Lamp - Spruce Tree

Table Lamp Ski Cabin Style

Product No.: M60114

Price: \$518.00

**Shade Choices:** 

## DESCRIPTION

The Cascade Table Lamp - Spruce Tree stands about 29 inches tall and features a spruce tree on the front and back of the lamp and spruce trees on each side. It has a round base with a shade material choice between Almond or Amber mica. The upper socket also has a 3-way switch, so that you can have just the base lit, just the upper lamp lit, or both lit. Lampshade (Item #730-KR) is sold separately. This rustic table lamp is one of our most popular styles and will bring a rustic decorative touch to any log home, cabin or northwood lodge-themed room.

Pictured in Finish #27-Rustic Brown with Amber Mica Shade.

Note: This fixture will accept a screw-in type LED bulb of equivalent wattage output.