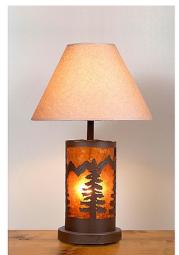

## Cascade Table Lamp - Spruce Tree

Table Lamp Ski Cabin Style

Product No.: M60114

Price: \$518.00

**Shade Choices:** 

## DESCRIPTION

The Cascade Table Lamp - Spruce Tree stands about 29 inches tall and features a spruce tree on the front and back of the lamp and spruce trees on each side. It has a round base with a shade material choice between Almond or Amber mica. The upper socket also has a 3-way switch, so that you can have just the base lit, just the upper lamp lit, or both lit. Lampshade (Item #730-KR) is sold separately. This rustic table lamp is one of our most popular styles and will bring a rustic decorative touch to any log home, cabin or northwood lodge-themed room.

Pictured in Finish #27-Rustic Brown with Amber Mica Shade.

Note: This fixture will accept a screw-in type LED bulb of equivalent wattage output.