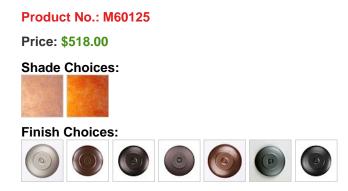

## DESCRIPTION

The Cascade Table Lamp - Mtn Bear stands about 29 inches tall and features our exclusive bear metal art on the front anda spruce tree on the back of the lamp. Spruce trees are also on each side. It has a round base with a shade material choice between Almond or Amber mica. The upper socket also has a 3-way switch, so that you can have just the base lit, just the upper lamp lit, or both lit. Lampshade (Item #730-KR) is sold separately. This rustic lamp is one of our most popular styles and will bring a rustic decorative touch to any log home, cabin or northwood lodge-themed room.

Pictured in Finish #27-Rustic Brown with Almond Mica Shade.

Note: This fixture will accept a screw-in type LED bulb of equivalent wattage output.

## **SPECIFICATIONS**

| DIMENSIONS (in.)          | 28h x 9w                                                                                                                 |
|---------------------------|--------------------------------------------------------------------------------------------------------------------------|
| LAMPING                   | Takes 1 - Type A21-3way (standard household style) bulb - 150W max. plus 1 - Type C (candelabra style) - 40W max. inside |
| WEIGHT (lbs.)             | 8                                                                                                                        |
| BACKPLATE SIZE (in.)      | 9 ROUND                                                                                                                  |
| UL LISTING                | Damp+Dry Locations                                                                                                       |
| ADD'L RATINGS             | None                                                                                                                     |
| INSTALLATION INSTRUCTIONS | OPEN INSTALLATION I                                                                                                      |