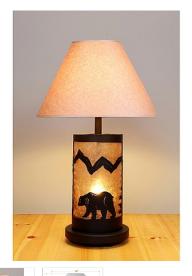

## **Cascade Table Lamp - Mountain Bear**

Table Lamp Rustic Style

## DESCRIPTION

The Cascade Table Lamp - Mtn Bear stands about 29 inches tall and features our exclusive bear metal art on the front anda spruce tree on the back of the lamp. Spruce trees are also on each side. It has a round base with a shade material choice between Almond or Amber mica. The upper socket also has a 3-way switch, so that you can have just the base lit, just the upper lamp lit, or both lit. Lampshade (Item #730-KR) is sold separately. This rustic lamp is one of our most popular styles and will bring a rustic decorative touch to any log home, cabin or northwood lodge-themed room.

Pictured in Finish #27-Rustic Brown with Almond Mica Shade.

Note: This fixture will accept a screw-in type LED bulb of equivalent wattage output.