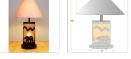

## DESCRIPTION

The Cascade Table Lamp - Mtn Bear stands about 29 inches tall and features our exclusive bear metal art on the front anda spruce tree on the back of the lamp. Spruce trees are also on each side. It has a round base with a shade material choice between Almond or Amber mica. The upper socket also has a 3-way switch, so that you can have just the base lit, just the upper lamp lit, or both lit. Lampshade (Item #730-KR) is sold separately. This rustic lamp is one of our most popular styles and will bring a rustic decorative touch to any log home, cabin or northwood lodge-themed room.

Pictured in Finish #27-Rustic Brown with Almond Mica Shade.

Note: This fixture will accept a screw-in type LED bulb of equivalent wattage output.