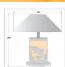

## **SPECIFICATIONS**

DIMENSIONS (in.) 28h x 9w

Takes 1 - Type A21-3way (standard household style) bulb - 150W max. plus 1 - Type **LAMPING** 

C (candelabra style) - 40W max. inside

WEIGHT (lbs.)

BACKPLATE SIZE (in.) 9 ROUND