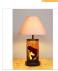

## Cascade Table Lamp - Trout

Table Lamp Lodge Style

Product No.: M60181

Price: \$492.00

**Shade Choices:** 

## DESCRIPTION

The Cascade Table Lamp - Trout stands about 29 inches tall and features a trout on the front and cattail images on the back of the lamp. Solid bands are on each side. It has a round base with a shade material choice between Almond or Amber mica. The upper socket also has a 3-way switch, so that you can have just the base lit, just the upper lamp lit, or both lit. Lampshade (Item #730-KR) is sold separately. This rustic table lamp is one of our most popular styles and will bring a rustic decorative touch to any log home, cabin or northwood lodge-themed room.

Pictured in Finish #97-Black Iron with Amber Mica Shade.

Note: This fixture will accept a screw-in type LED bulb of equivalent wattage output.