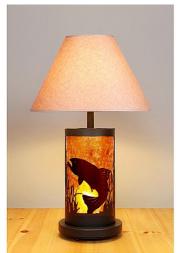

## Cascade Table Lamp - Trout

Table Lamp Lodge Style

Product No.: M60181

Price: \$492.00

**Shade Choices:** 

## DESCRIPTION

The Cascade Table Lamp - Trout stands about 29 inches tall and features a trout on the front and cattail images on the back of the lamp. Solid bands are on each side. It has a round base with a shade material choice between Almond or Amber mica. The upper socket also has a 3-way switch, so that you can have just the base lit, just the upper lamp lit, or both lit. Lampshade (Item #730-KR) is sold separately. This rustic table lamp is one of our most popular styles and will bring a rustic decorative touch to any log home, cabin or northwood lodge-themed room.

Pictured in Finish #97-Black Iron with Amber Mica Shade.

Note: This fixture will accept a screw-in type LED bulb of equivalent wattage output.