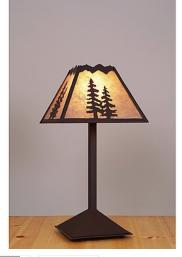

## Rocky Mountain Desk Lamp - Spruce Tree

Table Lamp Rustic Style

## DESCRIPTION

The Rocky Mtn Desk Lamp - Spruce Tree features a 12in. wide by 8in. tall lampshade frame with our exclusive spruce tree metal artwork on all four panels. The lamp is made of heavy gauge steel, and has a diffuser choice between Almond or Amber mica. The light features a simple stand with a square base, four molded vinyl feet on the bottom to protect the table surface, and a three-way switch built into the socket. This desk lamp will bring rustic, decorative lighting to any log home, cabin or northwood lodge-themed room.

Pictured in Finish #28-Dark Bronze Metallic with Almond Mica Shade.

Note: This fixture will accept a screw-in type LED bulb of equivalent wattage output.