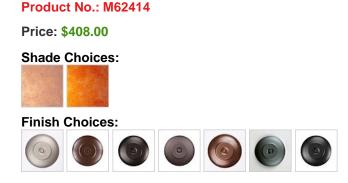

Pictured in Finish #28-Dark Bronze Metallic with Almond Mica Shade.

Note: This fixture will accept a screw-in type LED bulb of equivalent wattage output.

## **SPECIFICATIONS**

| DIMENSIONS (in.)          | 24h x 12w                                                           |
|---------------------------|---------------------------------------------------------------------|
| LAMPING                   | Takes 1 - Type A21-3Way (standard household style) bulb - 150W max. |
| WEIGHT (lbs.)             | 12                                                                  |
| BACKPLATE SIZE (in.)      | 8.75 SQUARE                                                         |
| UL LISTING                | Damp+Dry Locations                                                  |
| ADD'L RATINGS             | None                                                                |
| INSTALLATION INSTRUCTIONS | OPEN INSTALLATION INSTRUCT                                          |
|                           |                                                                     |