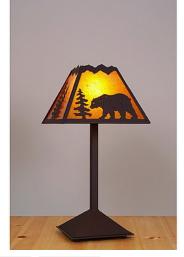

## **Rocky Mountain Desk Lamp - Mountain Bear**

Table Lamp Log Cabin Style

Product No.: M62425 Price: \$428.00 Shade Choices: **Finish Choices:** 0 0 0 0 0 0

## DESCRIPTION

The Rocky Mtn Desk Lamp - Mtn Bear features a 12in. wide by 8in. tall lampshade frame with our exclusive bear metal artwork on the front two panels, and spruce trees on the sides. The lamp is made of heavy gauge steel, and has a diffuser choice between Almond or Amber mica. The light features a simple stand with a square base, four molded vinyl feet on the bottom to protect the table surface, and a three-way switch built into the socket. This desk lamp will bring rustic, decorative lighting to any log home, cabin or northwood lodge-themed room.

Pictured in Finish #28-Dark Bronze Metallic with Amber Mica Shade.

Note: This fixture will accept a screw-in type LED bulb of equivalent wattage output.