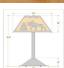

## **Rocky Mountain Desk Lamp - Mountain Moose**

Table Lamp Mountain Cabin Style

Product No.: M62427

Price: \$428.00

**Shade Choices:** 

## DESCRIPTION

The Rocky Mtn Desk Lamp - Mtn Moose features a 12in. wide by 8in. tall lampshade frame with our exclusive moose metal artwork on the front two panels, and spruce trees on the sides. The lamp is made of heavy gauge steel, and has a diffuser choice between Almond or Amber mica. The light features a simple stand with a square base, four molded vinyl feet on the bottom to protect the table surface, and a three-way switch built into the socket. This desk lamp will bring rustic, decorative lighting to any log home, cabin or northwood lodge-themed room.

Pictured in Finish #28-Dark Bronze Metallic with Almond Mica Shade.

Note: This fixture will accept a screw-in type LED bulb of equivalent wattage output.