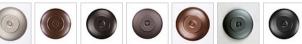

## **Rocky Mountain Desk Lamp - Mountain Moose**

Table Lamp Mountain Cabin Style

Product No.: M62427

Price: \$428.00

**Shade Choices:** 

## DESCRIPTION

The Rocky Mtn Desk Lamp - Mtn Moose features a 12in. wide by 8in. tall lampshade frame with our exclusive moose metal artwork on the front two panels, and spruce trees on the sides. The lamp is made of heavy gauge steel, and has a diffuser choice between Almond or Amber mica. The light features a simple stand with a square base, four molded vinyl feet on the bottom to protect the table surface, and a three-way switch built into the socket. This desk lamp will bring rustic, decorative lighting to any log home, cabin or northwood lodge-themed room.

Pictured in Finish #28-Dark Bronze Metallic with Almond Mica Shade.

Note: This fixture will accept a screw-in type LED bulb of equivalent wattage output.