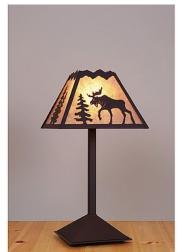

## **Rocky Mountain Desk Lamp - Mountain Moose**

Table Lamp Mountain Cabin Style

Product No.: M62427

Price: \$428.00

**Shade Choices:** 

## DESCRIPTION

The Rocky Mtn Desk Lamp - Mtn Moose features a 12in. wide by 8in. tall lampshade frame with our exclusive moose metal artwork on the front two panels, and spruce trees on the sides. The lamp is made of heavy gauge steel, and has a diffuser choice between Almond or Amber mica. The light features a simple stand with a square base, four molded vinyl feet on the bottom to protect the table surface, and a three-way switch built into the socket. This desk lamp will bring rustic, decorative lighting to any log home, cabin or northwood lodge-themed room.

Pictured in Finish #28-Dark Bronze Metallic with Almond Mica Shade.

Note: This fixture will accept a screw-in type LED bulb of equivalent wattage output.