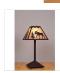

## **Rocky Mountain Desk Lamp - Mountain Moose**

Table Lamp Mountain Cabin Style

Product No.: M62427

Price: \$428.00

**Shade Choices:** 

## DESCRIPTION

The Rocky Mtn Desk Lamp - Mtn Moose features a 12in. wide by 8in. tall lampshade frame with our exclusive moose metal artwork on the front two panels, and spruce trees on the sides. The lamp is made of heavy gauge steel, and has a diffuser choice between Almond or Amber mica. The light features a simple stand with a square base, four molded vinyl feet on the bottom to protect the table surface, and a three-way switch built into the socket. This desk lamp will bring rustic, decorative lighting to any log home, cabin or northwood lodge-themed room.

Pictured in Finish #28-Dark Bronze Metallic with Almond Mica Shade.

Note: This fixture will accept a screw-in type LED bulb of equivalent wattage output.