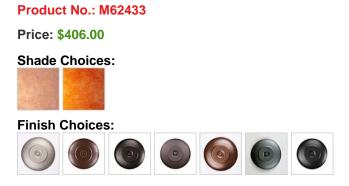

## DESCRIPTION

The Rocky Mtn Desk Lamp - Mtn Elk features a 12in. wide by 8in. tall lampshade frame with our exclusive elk metal artwork on the front two panels, and spruce trees on the sides. The lamp is made of heavy gauge steel, and has a diffuser choice between Almond or Amber mica. The light features a simple stand with a square base, four molded vinyl feet on the bottom to protect the table surface, and a three-way switch built into the socket. This desk lamp will bring rustic, decorative lighting to any log home, cabin or northwood lodge-themed room.

Pictured in Finish #28-Dark Bronze Metallic with Almond Mica Shade.

Note: This fixture will accept a screw-in type LED bulb of equivalent wattage output.