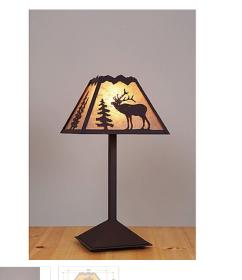

## Rocky Mountain Desk Lamp - Mountain Elk

Table Lamp River Cabin Style

## DESCRIPTION

The Rocky Mtn Desk Lamp - Mtn Elk features a 12in. wide by 8in. tall lampshade frame with our exclusive elk metal artwork on the front two panels, and spruce trees on the sides. The lamp is made of heavy gauge steel, and has a diffuser choice between Almond or Amber mica. The light features a simple stand with a square base, four molded vinyl feet on the bottom to protect the table surface, and a three-way switch built into the socket. This desk lamp will bring rustic, decorative lighting to any log home, cabin or northwood lodge-themed room.

Pictured in Finish #28-Dark Bronze Metallic with Almond Mica Shade.

Note: This fixture will accept a screw-in type LED bulb of equivalent wattage output.