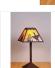

## DESCRIPTION

The Rocky Mtn Desk Lamp - Loon features a 12in. wide by 8in. tall lampshade frame with our exclusive loon artwork on the front two panels, and cattails on the sides. The lamp is made of heavy gauge steel, and has a diffuser choice between Almond or Amber mica. The light features a simple stand with a square base, four molded vinyl feet on the bottom to protect the table surface, and a three-way switch built into the socket. This desk lamp will bring rustic, decorative lighting to any log home, cabin or northwood lodge-themed room.

Pictured in Finish #27-Rustic Brown with Amber Mica Shade.

Note: This fixture will accept a screw-in type LED bulb of equivalent wattage output.