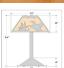

## **SPECIFICATIONS**

DIMENSIONS (in.) 24h x 12w

**LAMPING** Takes 1 - Type A21-3Way (standard household style) bulb - 150W max.

WEIGHT (lbs.) 12

BACKPLATE SIZE (in.) 8.75 SQUARE **UL LISTING** Damp+Dry Locations