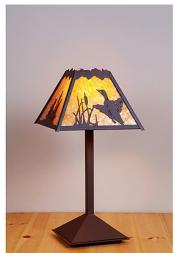

## **Rocky Mountain Desk Lamp - Loon**

Table Lamp Lodge Style

Product No.: M62464

Price: \$400.00

**Shade Choices:** 

## DESCRIPTION

The Rocky Mtn Desk Lamp - Loon features a 12in. wide by 8in. tall lampshade frame with our exclusive loon artwork on the front two panels, and cattails on the sides. The lamp is made of heavy gauge steel, and has a diffuser choice between Almond or Amber mica. The light features a simple stand with a square base, four molded vinyl feet on the bottom to protect the table surface, and a three-way switch built into the socket. This desk lamp will bring rustic, decorative lighting to any log home, cabin or northwood lodge-themed room.

Pictured in Finish #27-Rustic Brown with Amber Mica Shade.

Note: This fixture will accept a screw-in type LED bulb of equivalent wattage output.