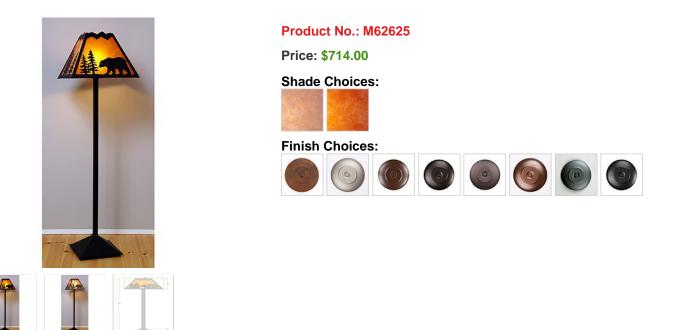

## **Rocky Mountain Floor Lamp - Mountain Bear**

Floor Lamp Ski Cabin Style

## DESCRIPTION

The Rocky Mtn Floor Lamp - Mtn Bear features an 18in. wide by 12in. tall lampshade frame with our exclusive bear metal artwork on the front two panels, and spruce trees on the sides. The lamp is made of heavy gauge steel, and has a diffuser choice between Almond or Amber mica. The light features a simple stand with a square base, four molded vinyl feet on the bottom to protect the floor's surface, and a three-way switch built into the socket. In order to protect the pieces from damage during shipment, minor assembly of the lamp is required; this consists of inserting the pole into the base, and tightening the two bolts. This floor lamp will bring rustic, decorative lighting to any log home, cabin or northwood lodge-themed room.

Pictured in Finish #97-Black Iron with Amber Mica Shade.

Note: This fixture will accept a screw-in type LED bulb of equivalent wattage output.