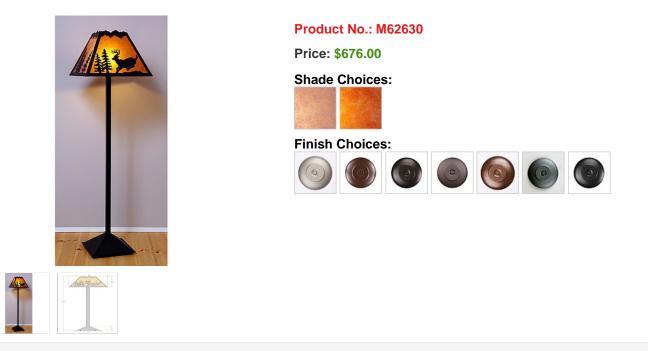

## **Rocky Mountain Floor Lamp - Mountain Deer**

Floor Lamp Lake Cabin Style

## DESCRIPTION

The Rocky Mtn Floor Lamp - Mtn Deer features an 18in. wide by 12in. tall lampshade frame with our exclusive deer metal artwork on the front two panels, and spruce trees on the sides. The lamp is made of heavy gauge steel, and has a diffuser choice between Almond or Amber mica. The light features a simple stand with a square base, four molded vinyl feet on the bottom to protect the floor's surface, and a three-way switch built into the socket. In order to protect the pieces from damage during shipment, minor assembly of the lamp is required; this consists of inserting the pole into the base, and tightening the two bolts. This floor lamp will bring rustic, decorative lighting to any log home, cabin or northwood lodge-themed room.

Pictured in Finish #97-Black Iron with Amber Mica Shade.

Note: This fixture will accept a screw-in type LED bulb of equivalent wattage output.

## **SPECIFICATIONS**

| DIMENSIONS (in.)          | 60h x 18w                                                           |
|---------------------------|---------------------------------------------------------------------|
| LAMPING                   | Takes 1 - Type A21-3Way (standard household style) bulb - 150W max. |
| WEIGHT (lbs.)             | 30                                                                  |
| BACKPLATE SIZE (in.)      | 12.5 SQUARE                                                         |
| UL LISTING                | Damp+Dry Locations                                                  |
| ADD'L RATINGS             | None                                                                |
| INSTALLATION INSTRUCTIONS | OPEN INSTALLATION INSTRUCT                                          |