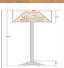

## DESCRIPTION

The Rocky Mtn Floor Lamp - Loon features an 18in. wide by 12in. tall lampshade frame with our exclusive loon artwork on the front two panels, and cattails on the sides. The lamp is made of heavy gauge steel, and has a diffuser choice between Almond or Amber mica. The light features a simple stand with a square base, four molded vinyl feet on the bottom to protect the floor's surface, and a three-way switch built into the socket. In order to protect the pieces from damage during shipment, minor assembly of the lamp is required; this consists of inserting the pole into the base, and tightening the two bolts. This floor lamp will bring rustic, decorative lighting to any log home, cabin or northwood lodge-themed room.

## **SPECIFICATIONS**

DIMENSIONS (in.) 60h x 18w

**LAMPING** Takes 1 - Type A21-3Way (standard household style) bulb - 150W max.

WEIGHT (lbs.) 30

BACKPLATE SIZE (in.) 12.5 SQUARE **UL LISTING** Damp+Dry Locations