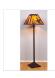

## **Rocky Mountain Floor Lamp - Loon**

Floor Lamp Country Style

Product No.: M62664

Price: \$664.00

**Shade Choices:** 

## DESCRIPTION

The Rocky Mtn Floor Lamp - Loon features an 18in. wide by 12in. tall lampshade frame with our exclusive loon artwork on the front two panels, and cattails on the sides. The lamp is made of heavy gauge steel, and has a diffuser choice between Almond or Amber mica. The light features a simple stand with a square base, four molded vinyl feet on the bottom to protect the floor's surface, and a three-way switch built into the socket. In order to protect the pieces from damage during shipment, minor assembly of the lamp is required; this consists of inserting the pole into the base, and tightening the two bolts. This floor lamp will bring rustic, decorative lighting to any log home, cabin or northwood lodge-themed room.

Pictured in Finish #27-Rustic Brown with Amber Mica Shade.

Note: This fixture will accept a screw-in type LED bulb of equivalent wattage output.