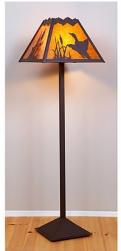

## **Rocky Mountain Floor Lamp - Loon**

Floor Lamp Country Style

Product No.: M62664

Price: \$664.00

**Shade Choices:** 

## DESCRIPTION

The Rocky Mtn Floor Lamp - Loon features an 18in. wide by 12in. tall lampshade frame with our exclusive loon artwork on the front two panels, and cattails on the sides. The lamp is made of heavy gauge steel, and has a diffuser choice between Almond or Amber mica. The light features a simple stand with a square base, four molded vinyl feet on the bottom to protect the floor's surface, and a three-way switch built into the socket. In order to protect the pieces from damage during shipment, minor assembly of the lamp is required; this consists of inserting the pole into the base, and tightening the two bolts. This floor lamp will bring rustic, decorative lighting to any log home, cabin or northwood lodge-themed room.

Pictured in Finish #27-Rustic Brown with Amber Mica Shade.

Note: This fixture will accept a screw-in type LED bulb of equivalent wattage output.