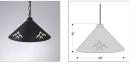

## DESCRIPTION

The Canyon Pendant Shallow - Deception Pass features a heavy gauge spun steel cone with hand-cut mountain patterns around the sides. This light is ideal for anyone looking for a small hanging light to add rustic character to their log home, cabin or northwoods lodge-themed room. All pendants include a matching ceiling canopy that can be mounted on either a flat or vaulted ceiling. Choice of three ways to hang our pendants: 14 ft black cord (BC), 15 inch - 30in adjustable stem (ST) or 3 ft chain (CH). Black cord or chain hung versions are suitable for interior and damp locations; adjustable stem hung version are suitable for wet locations. Note: Only the Powder Coated Finishes are suitable for wet locations. Hanging choice must be specified at time order.

## **SPECIFICATIONS**

DIMENSIONS (in.)8h x 14wLAMPINGTakes 1 - Type A19 (standard household style) bulb - 100W max. per bulbWEIGHT (lbs.)4BACKPLATE SIZE (in.)5 ROUNDUL LISTINGDamp+Dry LocationsADD'L RATINGSNoneINSTALLATION INSTRUCTIONSOPEN INSTALLATION INSTRUCTIONS