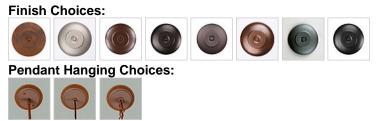

## DESCRIPTION

The Canyon Pendant Shallow - Deception Pass features a heavy gauge spun steel cone with hand-cut mountain patterns around the sides. This light is ideal for anyone looking for a small hanging light to add rustic character to their log home, cabin or northwoods lodge-themed room. All pendants include a matching ceiling canopy that can be mounted on either a flat or vaulted ceiling. Choice of three ways to hang our pendants: 14 ft black cord (BC), 15 inch - 30in adjustable stem (ST) or 3 ft chain (CH). Black cord or chain hung versions are suitable for interior and damp locations; adjustable stem hung version are suitable for wet locations. Note: Only the Powder Coated Finishes are suitable for wet locations. Hanging choice must be specified at time order.