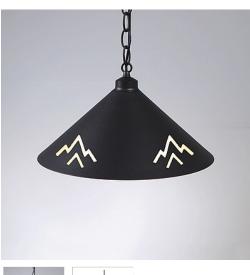

## **Canyon Pendant Shallow - Deception Pass**

Pendant Light Southwest Style

Product No.: A24402

Price: \$274.00

## DESCRIPTION

The Canyon Pendant Shallow - Deception Pass features a heavy gauge spun steel cone with hand-cut mountain patterns around the sides. This light is ideal for anyone looking for a small hanging light to add rustic character to their log home, cabin or northwoods lodge-themed room. All pendants include a matching ceiling canopy that can be mounted on either a flat or vaulted ceiling. Choice of three ways to hang our pendants: 14 ft black cord (BC), 15 inch - 30in adjustable stem (ST) or 3 ft chain (CH). Black cord or chain hung versions are suitable for interior and damp locations; adjustable stem hung version are suitable for wet locations. Note: Only the Powder Coated Finishes are suitable for wet locations. Hanging choice must be specified at time order.

Pictured in Finish #97-Black Iron with Chain.

Note: This fixture will accept a screw-in type LED bulb of equivalent wattage output.