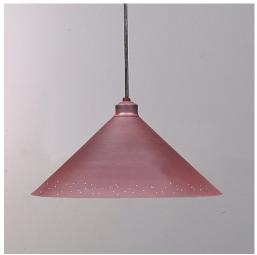

# **Canyon Pendant Shallow - Possession Point**

Pendant Light River Cabin Style

Product No.: A24410

Price: \$250.00

Pictured in Finish #97-Black Iron with Chain.

• Available in these Hanging Choices: Black Cord, Chain or Adjustable Stem

The Canyon Pendant Shallow - Possession Point features a heavy gauge spun steel cone with hand-cut holes along the bottom edge. This light is ideal for anyone looking for a small hanging light to add rustic character to their log home, cabin or northwoods lodge-themed room. All pendants include a matching ceiling canopy that can be mounted on either a flat or vaulted ceiling. Choice of three ways to hang our pendants: 14 ft black cord (BC), 15 inch - 30in adjustable stem (ST) or 3 ft chain (CH). Black cord or chain hung versions are suitable for interior and damp locations; adjustable stem hung version are suitable for wet locations. Note: Only the Powder Coated Finishes are suitable for wet locations. Hanging choice must be specified at time order.