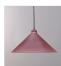

# **Canyon Pendant Shallow - Possession Point**

Pendant Light River Cabin Style

Product No.: A24410

Price: \$250.00

• Available in these Hanging Choices: Black Cord, Chain or Adjustable Stem

The Canyon Pendant Shallow - Possession Point features a heavy gauge spun steel cone with hand-cut holes along the bottom edge. This light is ideal for anyone looking for a small hanging light to add rustic character to their log home, cabin or northwoods lodge-themed room. All pendants include a matching ceiling canopy that can be mounted on either a flat or vaulted ceiling. Choice of three ways to hang our pendants: 14 ft black cord (BC), 15 inch - 30in adjustable stem (ST) or 3 ft chain (CH). Black cord or chain hung versions are suitable for interior and damp locations; adjustable stem hung version are suitable for wet locations. Note: Only the Powder Coated Finishes are suitable for wet locations. Hanging choice must be specified at time order.

Pictured in Finish #97-Black Iron with Chain.