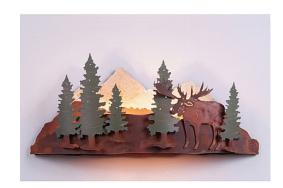

## **Wood Mountain Sconce - Moose**

Wall Light Lake Cabin Style

Product No.: A11328

Price: \$408.00

## DESCRIPTION

The Wood Mountain Sconce - Moose features a snowcapped mountains in the background with trees and a moose image along the front. A mica shade shields the bulb from bottom viewing. This light is ideal for bringing a touch of wildlife to any log home, cabin or northwoods lodge-themed room.

Pictured in Finish #04-Pine Tree Green-Rust Patina base.

Note: This fixture will accept a screw-in type LED bulb of equivalent wattage output.