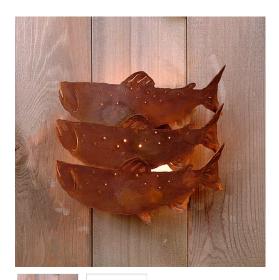

## Salmon Run Sconce

Wall Light Rustic Style

## DESCRIPTION

The Salmon Run Sconce features three salmon images lit from behind. Behind the fish is a frost clear diffuser covering the socket to shield the bulb from side viewing. This sconce is ideal for anyone looking to bring unique rustic lighting to the walls of their log home, cabin or northwood lodge-themed room.

Pictured in Finish #02-Rust Patina.

Note: This fixture will accept a screw-in type LED bulb of equivalent wattage output.