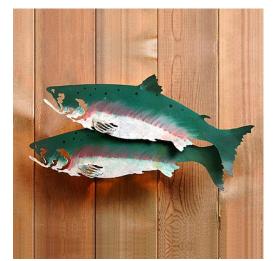

## Saltwater Salmon Sconce

Wall Light Mountain Cabin Style

Product No.: A12561

Price: \$284.00

## **DESCRIPTION**

The Saltwater Salmon Sconce features our unique seven-step hand-painted finishing process. The painting technique and color adds a lifelike characteristic to the two fish, making the sconce both decorative and rustic. Behind the fish is a frost clear diffuser covering the socket to shield the bulb from side viewing. This sconce is ideal for anyone looking to bring unique rustic lighting to the walls of their log home, cabin or northwood lodge-themed room.

Pictured in Finish #05-Fish Stain-Rust Patina base.

Note: This fixture will accept a screw-in type LED bulb of equivalent wattage output.