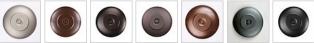

## **Glass Choices:**

## DESCRIPTION

The Lakeside Double Bath Light - Rustic Plain features a plain rustic band with the two lights . There is a choice of six different glass globes, the smallest of which only takes A15 bulb. This rustic bathroom vanity light will add warm lighting and rustic character to any bathroom, hallway or over a kitchen sink. Note: This fixture was redesigned in March 2010.