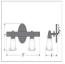

## **SPECIFICATIONS**

DIMENSIONS (in.) 7h x 15w x 8e x 3tm

**LAMPING** Takes 2 - Type A19 bulb - 100W per bulb

WEIGHT (lbs.)

BACKPLATE SIZE (in.) 4.375 ROUND **UL LISTING** Damp+Dry Locations

ADD'L RATINGS None