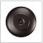

## Lakeside Double Bath Vanity Light - Rustic Plain

Bath 2 Light Rustic Style

Product No.: A32201

Price: \$306.00

Pictured in Finish #02-Rust Patina with Two-Toned Amber Cream Bell Glass.

Note: This fixture will accept a screw-in type LED bulb of equivalent wattage output.