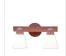

## Lakeside Double Bath Vanity Light - Rustic Plain

Bath 2 Light Rustic Style

Product No.: A32201

Price: \$306.00

## DESCRIPTION

The Lakeside Double Bath Light - Rustic Plain features a plain rustic band with the two lights . There is a choice of six different glass globes, the smallest of which only takes A15 bulb. This rustic bathroom vanity light will add warm lighting and rustic character to any bathroom, hallway or over a kitchen sink. Note: This fixture was redesigned in March 2010.

Pictured in Finish #02-Rust Patina with Two-Toned Amber Cream Bell Glass.

Note: This fixture will accept a screw-in type LED bulb of equivalent wattage output.