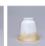

## Lakeside Double Bath Vanity Light - Rustic Plain

Bath 2 Light Rustic Style

Product No.: A32201

Price: \$306.00

## DESCRIPTION

The Lakeside Double Bath Light - Rustic Plain features a plain rustic band with the two lights . There is a choice of six different glass globes, the smallest of which only takes A15 bulb. This rustic bathroom vanity light will add warm lighting and rustic character to any bathroom, hallway or over a kitchen sink. Note: This fixture was redesigned in March 2010.

Pictured in Finish #02-Rust Patina with Two-Toned Amber Cream Bell Glass.

Note: This fixture will accept a screw-in type LED bulb of equivalent wattage output.