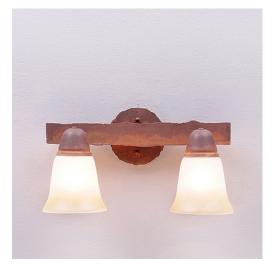

## Lakeside Double Bath Vanity Light - Rustic Plain

Bath 2 Light Rustic Style

Product No.: A32201

Price: \$306.00

## DESCRIPTION

The Lakeside Double Bath Light - Rustic Plain features a plain rustic band with the two lights . There is a choice of six different glass globes, the smallest of which only takes A15 bulb. This rustic bathroom vanity light will add warm lighting and rustic character to any bathroom, hallway or over a kitchen sink. Note: This fixture was redesigned in March 2010.

Pictured in Finish #02-Rust Patina with Two-Toned Amber Cream Bell Glass.

Note: This fixture will accept a screw-in type LED bulb of equivalent wattage output.