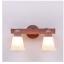

## Lakeside Double Bath Vanity Light - Rustic Plain

Bath 2 Light Rustic Style

Product No.: A32201

Price: \$306.00

## DESCRIPTION

The Lakeside Double Bath Light - Rustic Plain features a plain rustic band with the two lights . There is a choice of six different glass globes, the smallest of which only takes A15 bulb. This rustic bathroom vanity light will add warm lighting and rustic character to any bathroom, hallway or over a kitchen sink. Note: This fixture was redesigned in March 2010.

Pictured in Finish #02-Rust Patina with Two-Toned Amber Cream Bell Glass.

Note: This fixture will accept a screw-in type LED bulb of equivalent wattage output.