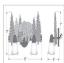

## **SPECIFICATIONS**

DIMENSIONS (in.) 11h x 16w x 8e x 7tm

LAMPING Takes 2 - Type A19 bulb - 100W per bulb

WEIGHT (lbs.) 9

BACKPLATE SIZE (in.) 4.375 ROUND
UL LISTING Damp+Dry Locations

ADD'L RATINGS None