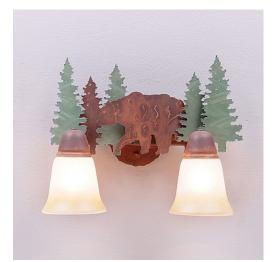

## Lakeside Double Bath Vanity Light - Bear

Bath 2 Light Cabin Style

Product No.: A32226

Price: \$360.00

## **DESCRIPTION**

The Lakeside Double Bath Light - Bear features handpainted trees and our bear artwork with handcut interior lines. There is a choice of six different glass globes, the smallest of which only takes A15 bulb. This rustic bathroom vanity light will add warm lighting and rustic character to any bathroom, hallway or over a kitchen sink. Note: This fixture was redesigned in March 2010.

Pictured in Finish #04-Pine Tree Green-Rust Patina base with Two-Toned Amber Cream Bell Glass.

Note: This fixture will accept a screw-in type LED bulb of equivalent wattage output.