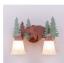

## Lakeside Double Bath Vanity Light - Bear

Bath 2 Light Cabin Style

Product No.: A32226

Price: \$360.00

## **DESCRIPTION**

The Lakeside Double Bath Light - Bear features handpainted trees and our bear artwork with handcut interior lines. There is a choice of six different glass globes, the smallest of which only takes A15 bulb. This rustic bathroom vanity light will add warm lighting and rustic character to any bathroom, hallway or over a kitchen sink. Note: This fixture was redesigned in March 2010.

Pictured in Finish #04-Pine Tree Green-Rust Patina base with Two-Toned Amber Cream Bell Glass.

Note: This fixture will accept a screw-in type LED bulb of equivalent wattage output.