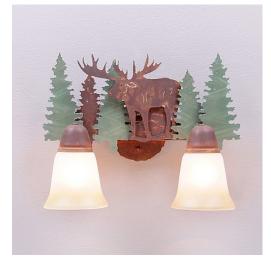

## Lakeside Double Bath Vanity Light - Moose

Bath 2 Light Log Cabin Style

Product No.: A32228

Price: \$360.00

**Glass Choices:** 

## **DESCRIPTION**

The Lakeside Double Bath Light - Moose features handpainted metal trees and our moose artwork with handcut interior lines. There is a choice of six different glass globes, the smallest of which only takes A15 bulb. This rustic bathroom vanity light will add warm lighting and rustic character to any bathroom, hallway or over a kitchen sink. Note: This fixture was redesigned in March 2010.

Pictured in Finish #04-Pine Tree Green-Rust Patina base with Two-Toned Amber Cream Bell Glass.

Note: This fixture will accept a screw-in type LED bulb of equivalent wattage output.