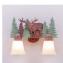

## Lakeside Double Bath Vanity Light - Moose

Bath 2 Light Log Cabin Style

Product No.: A32228

Price: \$360.00

**Glass Choices:** 

## **DESCRIPTION**

The Lakeside Double Bath Light - Moose features handpainted metal trees and our moose artwork with handcut interior lines. There is a choice of six different glass globes, the smallest of which only takes A15 bulb. This rustic bathroom vanity light will add warm lighting and rustic character to any bathroom, hallway or over a kitchen sink. Note: This fixture was redesigned in March 2010.

Pictured in Finish #04-Pine Tree Green-Rust Patina base with Two-Toned Amber Cream Bell Glass.

Note: This fixture will accept a screw-in type LED bulb of equivalent wattage output.