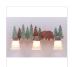

## Lakeside Triple Bath Vanity Light - Bear

Bath 3 Light Log Cabin Style

Product No.: A32326

Price: \$404.00

## DESCRIPTION

The Lakeside Triple Bath Light - Bear features handpainted trees and our bear metal art with handcut interior lines. There is a choice of four different glass globes. This rustic bathroom vanity light will add warm lighting and rustic character to any bathroom, hallway or over a kitchen sink.

Pictured in Finish #04-Pine Tree Green-Rust Patina base with Two-Toned Amber Cream Bell Glass.

Note: This fixture will accept a screw-in type LED bulb of equivalent wattage output.