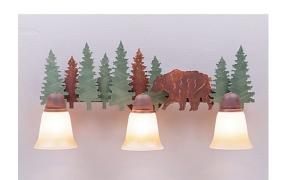

## Lakeside Triple Bath Vanity Light - Bear

Bath 3 Light Log Cabin Style

Product No.: A32326

Price: \$404.00

## DESCRIPTION

The Lakeside Triple Bath Light - Bear features handpainted trees and our bear metal art with handcut interior lines. There is a choice of four different glass globes. This rustic bathroom vanity light will add warm lighting and rustic character to any bathroom, hallway or over a kitchen sink.

Pictured in Finish #04-Pine Tree Green-Rust Patina base with Two-Toned Amber Cream Bell Glass.

Note: This fixture will accept a screw-in type LED bulb of equivalent wattage output.