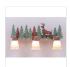

## Lakeside Triple Bath Vanity Light - Deer

Bath 3 Light Ski Cabin Style

Product No.: A32331

Price: \$402.00

## **DESCRIPTION**

The Lakeside Triple Bath Light - Deer features handpainted trees and our laser cut deer with three dimensional antlers. There is a choice of six different glass globes, the smallest of which only takes A15 bulb. This rustic bathroom vanity light will add warm lighting and rustic character to any bathroom, hallway or over a kitchen sink. Note: This fixture was redesigned in March 2010.

Pictured in Finish #04-Pine Tree Green-Rust Patina base with Two-Toned Amber Cream Bell Glass.

Note: This fixture will accept a screw-in type LED bulb of equivalent wattage output.