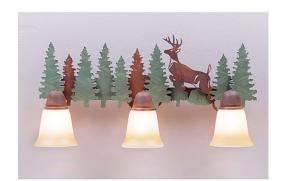

## Lakeside Triple Bath Vanity Light - Deer

Bath 3 Light Ski Cabin Style

Product No.: A32331

Price: \$402.00

## **DESCRIPTION**

The Lakeside Triple Bath Light - Deer features handpainted trees and our laser cut deer with three dimensional antlers. There is a choice of six different glass globes, the smallest of which only takes A15 bulb. This rustic bathroom vanity light will add warm lighting and rustic character to any bathroom, hallway or over a kitchen sink. Note: This fixture was redesigned in March 2010.

Pictured in Finish #04-Pine Tree Green-Rust Patina base with Two-Toned Amber Cream Bell Glass.

Note: This fixture will accept a screw-in type LED bulb of equivalent wattage output.