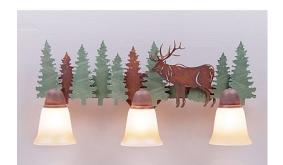

## Lakeside Triple Bath Vanity Light - Elk

Bath 3 Light River Cabin Style

Product No.: A32334

Price: \$402.00

## DESCRIPTION

The Lakeside Triple Bath Light - Elk features trees and our laser cut elk with three dimensional antlers. There is a choice of six different glass globes, the smallest of which only takes A15 bulb. This rustic bathroom vanity light will add warm lighting and rustic character to any bathroom, hallway or over a kitchen sink. Note: This fixture was redesigned in March 2010.

Pictured in Finish #04-Pine Tree Green-Rust Patina base with Two-Toned Amber Cream Bell Glass.

Note: This fixture will accept a screw-in type LED bulb of equivalent wattage output.