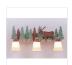

## Lakeside Triple Bath Vanity Light - Elk

Bath 3 Light River Cabin Style

Product No.: A32334

Price: \$402.00

## DESCRIPTION

The Lakeside Triple Bath Light - Elk features trees and our laser cut elk with three dimensional antlers. There is a choice of six different glass globes, the smallest of which only takes A15 bulb. This rustic bathroom vanity light will add warm lighting and rustic character to any bathroom, hallway or over a kitchen sink. Note: This fixture was redesigned in March 2010.

Pictured in Finish #04-Pine Tree Green-Rust Patina base with Two-Toned Amber Cream Bell Glass.

Note: This fixture will accept a screw-in type LED bulb of equivalent wattage output.