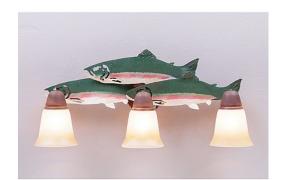

## **Lakeside Triple Bath Vanity Light - Trout**

Bath 3 Light Lodge Style

Product No.: A32381

Price: \$382.00

## DESCRIPTION

The Lakeside Triple Bath Light - Trout features three trout images running the length of the fixture. There is a choice of six different glass globes, the smallest of which only takes A15 bulb. This rustic bathroom vanity light will add warm lighting and rustic character to any bathroom, hallway or over a kitchen sink. Note: This fixture was redesigned in March 2010.

Pictured in Finish #05-Fish Stain-Rust Patina base with Two-Toned Amber Cream Bell Glass.

Note: This fixture will accept a screw-in type LED bulb of equivalent wattage output.