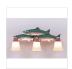

## **Lakeside Triple Bath Vanity Light - Trout**

Bath 3 Light Lodge Style

Product No.: A32381

Price: \$382.00

## DESCRIPTION

The Lakeside Triple Bath Light - Trout features three trout images running the length of the fixture. There is a choice of six different glass globes, the smallest of which only takes A15 bulb. This rustic bathroom vanity light will add warm lighting and rustic character to any bathroom, hallway or over a kitchen sink. Note: This fixture was redesigned in March 2010.

Pictured in Finish #05-Fish Stain-Rust Patina base with Two-Toned Amber Cream Bell Glass.

Note: This fixture will accept a screw-in type LED bulb of equivalent wattage output.