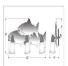

## **SPECIFICATIONS**

DIMENSIONS (in.) 10h x 25w x 8e x 6tm

**LAMPING** Takes 2 - Type A19 bulb - 100W per bulb

WEIGHT (lbs.) 13

BACKPLATE SIZE (in.) 4.375 ROUND **UL LISTING** Damp+Dry Locations

ADD'L RATINGS