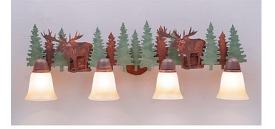

## Lakeside Quad Bath Vanity Light - Moose

Bath 4 Light Log Cabin Style

### DESCRIPTION

The Lakeside Quad Bath Light - Moose features trees and two of our moose with handcut interior lines. There is a choice of six different glass globes, the smallest of which only takes A15 bulb. This rustic bathroom vanity light will add warm lighting and rustic character to any bathroom, hallway or over a kitchen sink. Note: This fixture was redesigned in March 2010.

Pictured in Finish #04-Pine Tree Green-Rust Patina base with Two-Toned Amber Cream Bell Glass.

Note: This fixture will accept a screw-in type LED bulb of equivalent wattage output.