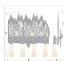

## Lakeside Quad Bath Vanity Light - Horse Mountain

Bath 4 Light Western Style

Product No.: A32436

Price: \$458.00

## DESCRIPTION

The Lakeside Quad Bath Light - Horse/Mtn features mountains backed with handmade bark paper and our laser cut horses running along the front. There is a choice of six different glass globes, the smallest of which only takes A15 bulb. This rustic bathroom vanity light will add warm lighting and rustic character to any bathroom, hallway or over a kitchen sink. Note: This fixture was redesigned in March 2010.

Pictured in Finish #02-Rust Patina with Two-Toned Amber Cream Bell Glass.

Note: This fixture will accept a screw-in type LED bulb of equivalent wattage output.