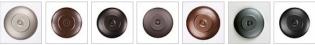

## **Glass Choices:**

## DESCRIPTION

The Lakeside Quad Bath Light - Horse/Mtn features mountains backed with handmade bark paper and our laser cut horses running along the front. There is a choice of six different glass globes, the smallest of which only takes A15 bulb. This rustic bathroom vanity light will add warm lighting and rustic character to any bathroom, hallway or over a kitchen sink. Note: This fixture was redesigned in March 2010.

Pictured in Finish #02-Rust Patina with Two-Toned Amber Cream Bell Glass.

Note: This fixture will accept a screw-in type LED bulb of equivalent wattage output.