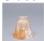

## **Glass Choices:**

## DESCRIPTION

The Lakeside Quad Bath Light - Horse/Mtn features mountains backed with handmade bark paper and our laser cut horses running along the front. There is a choice of six different glass globes, the smallest of which only takes A15 bulb. This rustic bathroom vanity light will add warm lighting and rustic character to any bathroom, hallway or over a kitchen sink. Note: This fixture was redesigned in March 2010.

Pictured in Finish #02-Rust Patina with Two-Toned Amber Cream Bell Glass.

Note: This fixture will accept a screw-in type LED bulb of equivalent wattage output.