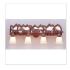

## Lakeside Quad Bath Vanity Light - Horse Mountain

Bath 4 Light Western Style

Product No.: A32436

Price: \$458.00

## DESCRIPTION

The Lakeside Quad Bath Light - Horse/Mtn features mountains backed with handmade bark paper and our laser cut horses running along the front. There is a choice of six different glass globes, the smallest of which only takes A15 bulb. This rustic bathroom vanity light will add warm lighting and rustic character to any bathroom, hallway or over a kitchen sink. Note: This fixture was redesigned in March 2010.

Pictured in Finish #02-Rust Patina with Two-Toned Amber Cream Bell Glass.

Note: This fixture will accept a screw-in type LED bulb of equivalent wattage output.