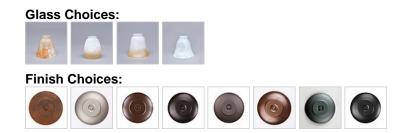

## DESCRIPTION

The Lakeside Quad Bath Light - Horse features a rustic band with our laser cut horses running along it. There is a choice of six different glass globes, the smallest of which only takes A15 bulb. This rustic bathroom vanity light will add warm lighting and rustic character to any bathroom, hallway or over a kitchen sink. Note: This fixture was redesigned in March 2010.

Pictured in Finish #02-Rust Patina with Two-Toned Amber Cream Bell Glass.

Note: This fixture will accept a screw-in type LED bulb of equivalent wattage output.