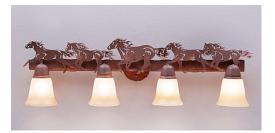

# Lakeside Quad Bath Vanity Light - Horse

Bath 4 Light Equestrian Style

## DESCRIPTION

The Lakeside Quad Bath Light - Horse features a rustic band with our laser cut horses running along it. There is a choice of six different glass globes, the smallest of which only takes A15 bulb. This rustic bathroom vanity light will add warm lighting and rustic character to any bathroom, hallway or over a kitchen sink. Note: This fixture was redesigned in March 2010.

Pictured in Finish #02-Rust Patina with Two-Toned Amber Cream Bell Glass.

Note: This fixture will accept a screw-in type LED bulb of equivalent wattage output.