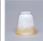

## Glass Choices:

## **DESCRIPTION**

The Lakeside Quad Bath Light - Pine features tree metal art running the whole length of the fixture. There is a choice of six different glass globes, the smallest of which only takes A15 bulb. This rustic bathroom vanity light will add warm lighting and rustic character to any bathroom, hallway or over a kitchen sink. Note: This fixture was redesigned in March 2010.