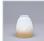

## Glass Choices:

## **DESCRIPTION**

The Lakeside Quad Bath Light - Pine features tree metal art running the whole length of the fixture. There is a choice of six different glass globes, the smallest of which only takes A15 bulb. This rustic bathroom vanity light will add warm lighting and rustic character to any bathroom, hallway or over a kitchen sink. Note: This fixture was redesigned in March 2010.