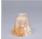

## Glass Choices:

## **DESCRIPTION**

The Lakeside Quad Bath Light - Pine features tree metal art running the whole length of the fixture. There is a choice of six different glass globes, the smallest of which only takes A15 bulb. This rustic bathroom vanity light will add warm lighting and rustic character to any bathroom, hallway or over a kitchen sink. Note: This fixture was redesigned in March 2010.

Pictured in Finish #04-Pine Tree Green-Rust Patina base with Two-Toned Amber Cream Bell Glass.

Note: This fixture will accept a screw-in type LED bulb of equivalent wattage output.