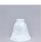

## Glass Choices:

## **DESCRIPTION**

The Lakeside Quad Bath Light - Pine features tree metal art running the whole length of the fixture. There is a choice of six different glass globes, the smallest of which only takes A15 bulb. This rustic bathroom vanity light will add warm lighting and rustic character to any bathroom, hallway or over a kitchen sink. Note: This fixture was redesigned in March 2010.