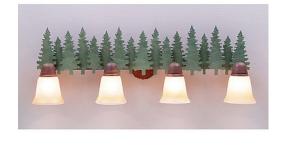

## **Lakeside Quad Bath Vanity Light - Pine Tree**

Bath 4 Light Lodge Style

Product No.: A32442

Price: \$458.00

## **DESCRIPTION**

The Lakeside Quad Bath Light - Pine features tree metal art running the whole length of the fixture. There is a choice of six different glass globes, the smallest of which only takes A15 bulb. This rustic bathroom vanity light will add warm lighting and rustic character to any bathroom, hallway or over a kitchen sink. Note: This fixture was redesigned in March 2010.

Pictured in Finish #04-Pine Tree Green-Rust Patina base with Two-Toned Amber Cream Bell Glass.

Note: This fixture will accept a screw-in type LED bulb of equivalent wattage output.