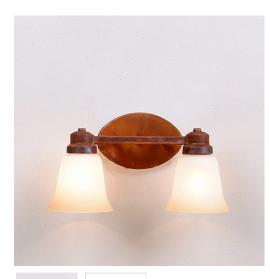

## Sienna Double Bath Vanity Light - Rustic Plain

Bath 2 Light Ski Cabin Style

## DESCRIPTION

The Sienna Double Bath Light - Rustic Plain light features glass bells with a choice of seven different colors hanging from cups attached to square tubes. This light is ideal for anyone looking to add warm log cabin lighting or rustic character to their bathroom.

Pictured in Finish #02-Rust Patina with Marbled Amber Swirl Bell Glass.

Note: This fixture will accept a screw-in type LED bulb of equivalent wattage output.