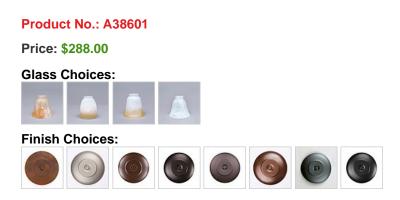

Pictured in Finish #02-Rust Patina with Marbled Amber Swirl Bell Glass.

Note: This fixture will accept a screw-in type LED bulb of equivalent wattage output.

## **SPECIFICATIONS**

DIMENSIONS (in.)8h x 15w x 7e x 3tmLAMPINGTakes 2 - Type A19 (standard household style) bulbs - 100W max. per bulbWEIGHT (lbs.)10BACKPLATE SIZE (in.)5 x 7UL LISTINGDamp+Dry LocationsADD'L RATINGSNoneINSTALLATION INSTRUCTIONS