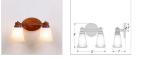

## **SPECIFICATIONS**

DIMENSIONS (in.)8h x 15w x 7e x 3tmLAMPINGTakes 2 - Type A19 (standard household style) bulbs - 100W max. per bulbWEIGHT (lbs.)10BACKPLATE SIZE (in.)5 x 7UL LISTINGDamp+Dry LocationsADD'L RATINGSNoneINSTALLATION INSTRUCTIONS