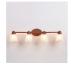

# Sienna Quad Bath Vanity Light - Rustic Plain

Bath 4 Light Log Cabin Style

Product No.: A38801

Price: \$364.00

### DESCRIPTION

The Sienna Quad Bath Light - Rustic Plain light features glass bells with a choice of seven different colors hanging fromcups attached to square tubes. This light is ideal for anyone looking to add warm lighting or rustic character to their bathroom.

Pictured in Finish #02-Rust Patina with Two Toned Amber Cream Egg Glass.

Note: This fixture will accept a screw-in type LED bulb of equivalent wattage output.