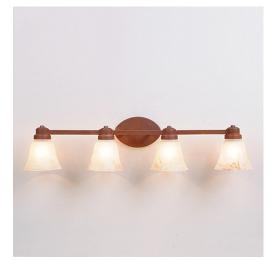

# Sienna Quad Bath Vanity Light - Rustic Plain

Bath 4 Light Log Cabin Style

Product No.: A38801

Price: \$364.00

### DESCRIPTION

The Sienna Quad Bath Light - Rustic Plain light features glass bells with a choice of seven different colors hanging fromcups attached to square tubes. This light is ideal for anyone looking to add warm lighting or rustic character to their bathroom.

Pictured in Finish #02-Rust Patina with Two Toned Amber Cream Egg Glass.

Note: This fixture will accept a screw-in type LED bulb of equivalent wattage output.

## **SPECIFICATIONS**

DIMENSIONS (in.) 8h x 33w x 7e x 3tm

Takes 4 - Type A19 (standard household style) bulbs - 100W max. per bulb **LAMPING** 

14 WEIGHT (lbs.) BACKPLATE SIZE (in.) 5 x 7

**UL LISTING** Damp+Dry Locations