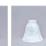

### DESCRIPTION

The Sienna Quad Bath Light - Rustic Plain light features glass bells with a choice of seven different colors hanging fromcups attached to square tubes. This light is ideal for anyone looking to add warm lighting or rustic character to their bathroom.

Pictured in Finish #02-Rust Patina with Two Toned Amber Cream Egg Glass.

Note: This fixture will accept a screw-in type LED bulb of equivalent wattage output.