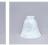

### DESCRIPTION

The Sienna Quad Bath Light - Rustic Plain light features glass bells with a choice of seven different colors hanging fromcups attached to square tubes. This light is ideal for anyone looking to add warm lighting or rustic character to their bathroom.

Pictured in Finish #02-Rust Patina with Two Toned Amber Cream Egg Glass.

Note: This fixture will accept a screw-in type LED bulb of equivalent wattage output.