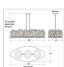

## **SPECIFICATIONS**

29h x 14w x 38l DIMENSIONS (in.)

**LAMPING** Takes 3 - Type A19 (standard household style) bulbs - 100W max. per bulb

WEIGHT (lbs.) BACKPLATE SIZE (in.) 4.5 x 6.5

**UL LISTING** Damp+Dry Locations

ADD'L RATINGS None

INSTALLATION INSTRUCTIONS

**OPEN INSTALLATION INSTRU** 

Click for More information on these terms.

 $\label{producture} \textbf{Product URL:} \ \text{https://www.avalanche-ranch.com/lighting/shop/Kitchen-Island-Light-Equestrian-Style-Sheridan-Kitchen-Island-Light-Horse-Mountain-p34942.htm} \\$