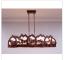

## Sheridan Kitchen Island Light - Horse Mountain

Kitchen Island Light Equestrian Style

Product No.: A45636

Price: \$1,598.00

## DESCRIPTION

The Sherdan Billiard Chandelier - Horse light is the answer to lighting your pool table or kitchen island with a rustic or western theme. It features horses backed by mountain silhouettes along the edges of the light and includes three glass cones. Included with the fixture is 10 feet of wire and two telescoping stems that have an adjustment range of 15 to 30 inches. For longer stem lengths (up to 138 inches), order one or more of the extension kits. A matching 5 x 10 inch ceiling canopy is also included.

Pictured in Finish #02-Rust Patina.

Note: This fixture will accept a screw-in type LED bulb of equivalent wattage output.