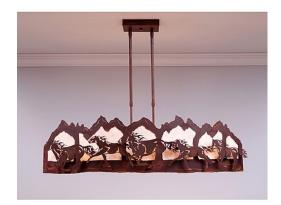

## Sheridan Kitchen Island Light - Horse Mountain

Kitchen Island Light Equestrian Style

Product No.: A45636

Price: \$1,598.00

## DESCRIPTION

The Sherdan Billiard Chandelier - Horse light is the answer to lighting your pool table or kitchen island with a rustic or western theme. It features horses backed by mountain silhouettes along the edges of the light and includes three glass cones. Included with the fixture is 10 feet of wire and two telescoping stems that have an adjustment range of 15 to 30 inches. For longer stem lengths (up to 138 inches), order one or more of the extension kits. A matching 5 x 10 inch ceiling canopy is also included.

Pictured in Finish #02-Rust Patina.

Note: This fixture will accept a screw-in type LED bulb of equivalent wattage output.