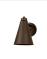

# Canyon Sconce Small - Rustic Plain

Outdoor Wall Light River Cabin Style

Product No.: A52401

Price: \$204.00

## DESCRIPTION

The Canyon Sconce Small - Rustic Plain features a plain cone and meets the standards set by the International Dark-Sky Association, which seeks to eliminate glare and upward light. The light is directed downward. Mounts to a minimum 5 inch square board. Hardwire only. Note: Only powdercoated finishes are recommended for exterior locations.

Pictured in Finish #27-Rustic Brown.

Note: This fixture will accept a screw-in type LED bulb of equivalent wattage output.