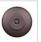

Pictured in Finish #27-Rustic Brown.

Note: This fixture will accept a screw-in type LED bulb of equivalent wattage output.