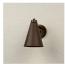

# Canyon Sconce Small - Rustic Plain

Outdoor Wall Light River Cabin Style

Product No.: A52401

Price: \$204.00

## DESCRIPTION

The Canyon Sconce Small - Rustic Plain features a plain cone and meets the standards set by the International Dark-Sky Association, which seeks to eliminate glare and upward light. The light is directed downward. Mounts to a minimum 5 inch square board. Hardwire only. Note: Only powdercoated finishes are recommended for exterior locations.

Pictured in Finish #27-Rustic Brown.

Note: This fixture will accept a screw-in type LED bulb of equivalent wattage output.