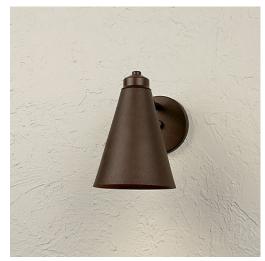

# Canyon Sconce Small - Rustic Plain

Outdoor Wall Light River Cabin Style

Product No.: A52401

Price: \$204.00

## DESCRIPTION

The Canyon Sconce Small - Rustic Plain features a plain cone and meets the standards set by the International Dark-Sky Association, which seeks to eliminate glare and upward light. The light is directed downward. Mounts to a minimum 5 inch square board. Hardwire only. Note: Only powdercoated finishes are recommended for exterior locations.

Pictured in Finish #27-Rustic Brown.

Note: This fixture will accept a screw-in type LED bulb of equivalent wattage output.

### **SPECIFICATIONS**

DIMENSIONS (in.) 8h x 5w x 9e x 3tm

**LAMPING** Takes 1 - Type A19 (standard household style) bulb - 60W max.

WEIGHT (lbs.)

BACKPLATE SIZE (in.) 4.375 ROUND

**UL LISTING** Wet+Damp+Dry Locations