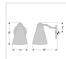

### **SPECIFICATIONS**

DIMENSIONS (in.) 8h x 5w x 9e x 3tm

**LAMPING** Takes 1 - Type A19 (standard household style) bulb - 60W max.

WEIGHT (lbs.)

BACKPLATE SIZE (in.) 4.375 ROUND

**UL LISTING** Wet+Damp+Dry Locations