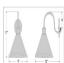

## **SPECIFICATIONS**

11h x 9w x 12e x 4tm DIMENSIONS (in.)

Takes 1 - Type A19 (standard household style) bulb - 100W max. **LAMPING** 

WEIGHT (lbs.)

BACKPLATE SIZE (in.) 4.375 ROUND

**UL LISTING** Wet+Damp+Dry Locations