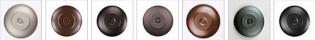

## **Finish Choices:**

## DESCRIPTION

The Canyon Sconce Large - Possession Point features hand cut holes along the base of the cone and meets the standards set by the International Dark-Sky Association, which seeks to eliminate glare and upward light. The light is directed downward. Mounts to a minimum 5 inch square board. UL approved for wet locations. Hardwire only. Note: Only powdercoated finishes are recommended for exterior locations.