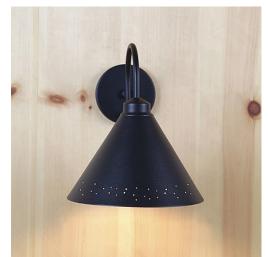

## Canyon Sconce Large - Possesion Point

Outdoor Wall Light Southwest Style

Product No.: A52510

Price: \$296.00

## DESCRIPTION

The Canyon Sconce Large - Possession Point features hand cut holes along the base of the cone and meets the standards set by the International Dark-Sky Association, which seeks to eliminate glare and upward light. The light is directed downward. Mounts to a minimum 5 inch square board. UL approved for wet locations. Hardwire only. Note: Only powdercoated finishes are recommended for exterior locations.

Pictured in Finish #97-Black Iron.

Note: This fixture will accept a screw-in type LED bulb of equivalent wattage output.