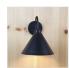

## Canyon Sconce Large - Possesion Point

Outdoor Wall Light Southwest Style

Product No.: A52510

Price: \$296.00

## DESCRIPTION

The Canyon Sconce Large - Possession Point features hand cut holes along the base of the cone and meets the standards set by the International Dark-Sky Association, which seeks to eliminate glare and upward light. The light is directed downward. Mounts to a minimum 5 inch square board. UL approved for wet locations. Hardwire only. Note: Only powdercoated finishes are recommended for exterior locations.

Pictured in Finish #97-Black Iron.

Note: This fixture will accept a screw-in type LED bulb of equivalent wattage output.