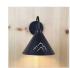

## Canyon Sconce Large - Mountain

Outdoor Wall Light Ski Cabin Style

Product No.: A52541

Price: \$274.00

## DESCRIPTION

The Canyon Sconce Large - Mountain features mountain cutouts on the front of the cone and meets the standards set by the International Dark-Sky Association, which seeks to eliminate glare and upward light. The light is directed downward. Mounts to a minimum 5 inch square board. UL approved for wet locations. Hardwire only. Note: Only powdercoated finishes are recommended for exterior locations.

Pictured in Finish #97-Black Iron.

Note: This fixture will accept a screw-in type LED bulb of equivalent wattage output.