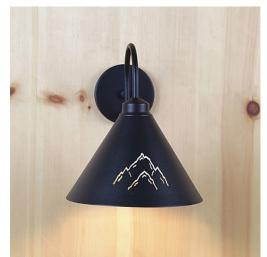

## Canyon Sconce Large - Mountain

Outdoor Wall Light Ski Cabin Style

Product No.: A52541

Price: \$274.00

## DESCRIPTION

The Canyon Sconce Large - Mountain features mountain cutouts on the front of the cone and meets the standards set by the International Dark-Sky Association, which seeks to eliminate glare and upward light. The light is directed downward. Mounts to a minimum 5 inch square board. UL approved for wet locations. Hardwire only. Note: Only powdercoated finishes are recommended for exterior locations.

Pictured in Finish #97-Black Iron.

Note: This fixture will accept a screw-in type LED bulb of equivalent wattage output.