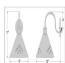

## **SPECIFICATIONS**

11h x 9w x 12e x 4tm DIMENSIONS (in.)

Takes 1 - Type A19 (standard household style) bulb - 100W max. **LAMPING** 

WEIGHT (lbs.)

BACKPLATE SIZE (in.) 4.375 ROUND

**UL LISTING** Wet+Damp+Dry Locations

ADD'L RATINGS Dark Sky Assoc. Approved - Energy Star Compliant

INSTALLATION INSTRUCTIONS **OPEN INSTALLATION INSTRUCTION** 

Click for More information on these terms.

Product URL: https://www.avalanche-ranch.com/lighting/shop/Outdoor-Wall-Light-Ski-Cabin-Style-Canyon-Sconce-Large-Mountain-p35021.htm