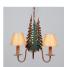

## **Diablo Mini-Chandelier - Cedar Tree**

Chandelier Lodge Style

Product No.: H40443

Price: \$340.00

**Finish Choices:** 

## DESCRIPTION

The Diablo Mini-Chandelier - Cedar features three arms of candelabra bulbs made of steel pipes with a hand-painted three-tree set in the center also made of steel. This light is ideal for anyone looking for a small chandelier to add rustic character to their log home, cabin or northwood lodge-themed room. Includes three candelabra clip lampshades in Oil Parchment (Item #710-KR), a matching ceiling canopy, 3 feet of chain and 10 extra feet of wire.

Pictured in Finish #03-Cedar Green-Rust Patina base.

Note: This fixture will accept a screw-in type LED bulb of equivalent wattage output.