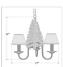

## **SPECIFICATIONS**

DIMENSIONS (in.) 17h x 17w

LAMPING Takes 3 - Type C (candelabra style) bulbs - 40W max. per bulb

WEIGHT (lbs.) 5

BACKPLATE SIZE (in.) 5 ROUND

UL LISTING Damp+Dry Locations

ADD'L RATINGS None