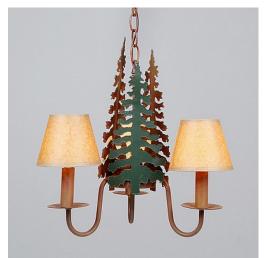

## **Diablo Mini-Chandelier - Cedar Tree**

Chandelier Lodge Style

Product No.: H40443

Price: \$340.00

**Finish Choices:** 

## DESCRIPTION

The Diablo Mini-Chandelier - Cedar features three arms of candelabra bulbs made of steel pipes with a hand-painted three-tree set in the center also made of steel. This light is ideal for anyone looking for a small chandelier to add rustic character to their log home, cabin or northwood lodge-themed room. Includes three candelabra clip lampshades in Oil Parchment (Item #710-KR), a matching ceiling canopy, 3 feet of chain and 10 extra feet of wire.

Pictured in Finish #03-Cedar Green-Rust Patina base.

Note: This fixture will accept a screw-in type LED bulb of equivalent wattage output.

## **SPECIFICATIONS**

DIMENSIONS (in.) 17h x 17w

LAMPING Takes 3 - Type C (candelabra style) bulbs - 40W max. per bulb

WEIGHT (lbs.) 5

BACKPLATE SIZE (in.) 5 ROUND

UL LISTING Damp+Dry Locations

ADD'L RATINGS None