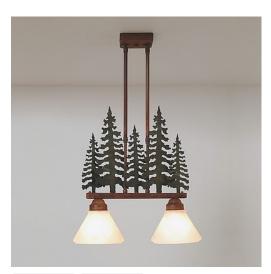

## Cedarwood Kitchen Island Light Double - Cedar Tree

Kitchen Island Light Farmhouse Style

## Product No.: H43743 Price: \$564.00 Glass Choices: Finish Choices:

The Cedarwood Double Island/Bar Light - Cedar Tree fixture features two bulbs, adjustable height stems and a choice of two different styles of cone glass. Included with the fixture is 10 feet of wire and two telescoping stems that have a 12 inch adjustment range from 15 to 27 inches. For longer adjustments up to 138 inches, order one or more of the extension kits. A matching 5 by 6 inch ceiling canopy is also included. To add extensions to stem length, use accessory kits for double stem fixtures PK460. For vaulted ceilings, use accessory Kit CK422

Pictured in Finish #03-Cedar Green-Rust Patina base with Opal White Cone Glass.

Note: This fixture will accept a screw-in type LED bulb of equivalent wattage output.

## **SPECIFICATIONS**

| DIMENSIONS (in.)         | 30h x 7w x 18l                                                           |
|--------------------------|--------------------------------------------------------------------------|
| LAMPING                  | Takes 2 - Type A19 (standard household style) bulbs - 100W max. per bulb |
| WEIGHT (lbs.)            | 6                                                                        |
| BACKPLATE SIZE (in.)     | 4.5 x 6.5                                                                |
| UL LISTING               | Damp+Dry Locations                                                       |
| ADD'L RATINGS            | None                                                                     |
| INSTALLATION INSTRUCTION | ONS OPEN INSTALLATION INSTRUC                                            |
|                          |                                                                          |