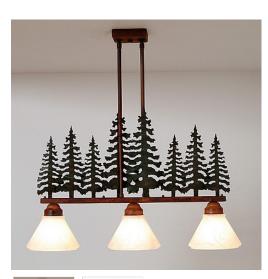

### Cedarwood Kitchen Island Light Triple - Cedar Tree

Kitchen Island Light Ski Cabin Style

#### DESCRIPTION

The Cedarwood Trible Island/Bar Light - Cedar Tree fixture features three bulbs, adjustable height stems and a choice of two different styles of cone glass. Included with the fixture is 10 feet of wire and two telescoping stems that have a 12 inch adjustment range from 15 to 27 inches. For longer adjustments up to 138 inches, order one or more of the extension kits. A matching 5in by 10in ceiling canopy is also included. To add extensions to stem length, use accessory kits for double stem fixtures PK460. For vaulted ceilings, use accessory Kit CK422

Pictured in Finish #03-Cedar Green-Rust Patina base with Two-Toned Amber Cream Bell Glass.

Note: This fixture will accept a screw-in type LED bulb of equivalent wattage output.