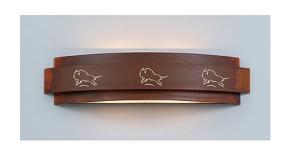

## Northridge Bath Vanity Light 24w - Bison

Bath 3 Light Lodge Style

Product No.: A36739

Price: \$394.00

## DESCRIPTION

The Northridge Bath Light - Bison light features three horizontal bands, with bison patterns cut out across the middle band. This light has a frost glass diffuser bottom and thin acrylic panels are behind the cutouts. Light projects both up and down. This light is ideal for anyone looking for a stylish rustic contemporary take on a Southwest-inspired design for their bathroom.

Pictured in Finish #02-Rust Patina.

Note: This fixture will accept a screw-in type LED bulb of equivalent wattage output.