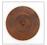

## DESCRIPTION

The Northridge Bath Light - Bison light features three horizontal bands, with bison patterns cut out across the middle band. This light has a frost glass diffuser bottom and thin acrylic panels are behind the cutouts. Light projects both up and down. This light is ideal for anyone looking for a stylish rustic contemporary take on a Southwest-inspired design for their bathroom.

Pictured in Finish #02-Rust Patina.

Note: This fixture will accept a screw-in type LED bulb of equivalent wattage output.