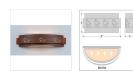

## DESCRIPTION

The Northridge Bath Light - Bison light features three horizontal bands, with bison patterns cut out across the middle band. This light has a frost glass diffuser bottom and thin acrylic panels are behind the cutouts. Light projects both up and down. This light is ideal for anyone looking for a stylish rustic contemporary take on a Southwest-inspired design for their bathroom.

Pictured in Finish #02-Rust Patina.

Note: This fixture will accept a screw-in type LED bulb of equivalent wattage output.