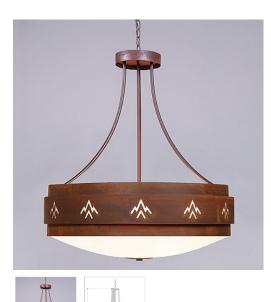

## Northridge Chandelier Large - Deception Pass

**Chandelier Southwest Style** 

Product No.: A42702

## DESCRIPTION

The Northridge Chandelier Large - Deception Pass fixture features three steel bands arranged on top of one another, the center band with cutouts of mountain images going around the circumference of the fixture. Behind each cutout is thin acrylic panels and a frost white glass bowl is attached in the center. This Southwest-inspired design is ideal for anyone looking for a rustic chandelier to add Southwestern character to their log home, cabin or northwood lodge-themed room. A matching ceiling canopy, 3 feet of chain and 10 extra feet of wire are also included.

Pictured in Finish #02-Rust Patina.

Note: This fixture will accept a screw-in type LED bulb of equivalent wattage output.