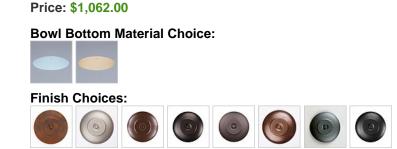

Pictured in Finish #02-Rust Patina.

Note: This fixture will accept a screw-in type LED bulb of equivalent wattage output.